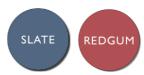

at shells and frame components.
- Sled base frame option enables easy maneuverability on carpet or vinyl.
- Hot stamp with your logo or tagline option available.
- 4 Leg & Sled Base stack maximum of 10 high.
- Trolley available as an optional extra. Designed for one person to easily and safely move a single stack of chairs.



## **DIMENSIONS**

|                | Overall<br>Width | Overall Depth | Overall Height | Seat Height |
|----------------|------------------|---------------|----------------|-------------|
| 4 Leg Stacking | 460mm            | 505mm         | 765mm          | 445mm       |
| Sled Base      | 505mm            | 500mm         | 765mm          | 445mm       |
| Auditto        | 1810mm           | 505mm         | 765mm          | 445mm       |



## **OPTIONS**

Shells



4 Leg Stacking, Sled Base & Auditto

Frames







Sled Base