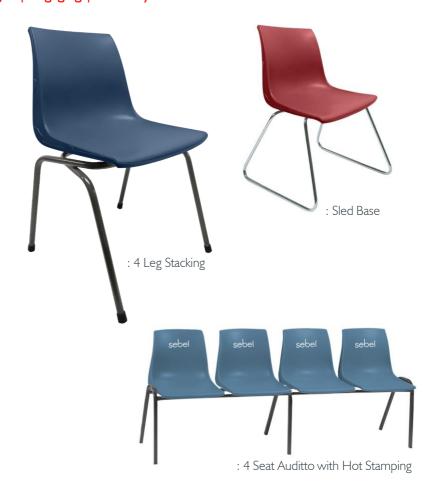

## Slim'n'Comfy

Agile | Engaging | Visionary

Versatile, one-piece injection moulded seat.

As the name implies, the Slim'n'Comfy range was designed to be space efficient and comfortable.

This classic styled and low maintenance chair offers high performance and is engineered to withstand the rigors of constant commercial use. Ideal for schools, universities, TAFE and office environments.

## **FEATURES**

- Versatile one-piece polypropylene moulded seat incorporates good lumbar support and comfort.
- Polypropylene makeup incorporates anti-static and UV protective inclusions.
- All welded steel frames.
- Easy maintenance offered by interchangeable seat shells and frame components.
- Sled base frame option enables easy maneuverability on carpet or vinyl.
- Hot stamp with your logo or tagline option available.
- 4 Leg & Sled Base stack maximum of 10 high.
- Trolley available as an optional extra. Designed for one person to easily and safely move a single stack of chairs.

## **DIMENSIONS**

|                | Overall<br>Width | Overall Depth | Overall Height | Seat Height |
|----------------|------------------|---------------|----------------|-------------|
| 4 Leg Stacking | 460mm            | 505mm         | 765mm          | 445mm       |
| Sled Base      | 505mm            | 500mm         | 765mm          | 445mm       |
| Auditto        | 1810mm           | 505mm         | 765mm          | 445mm       |