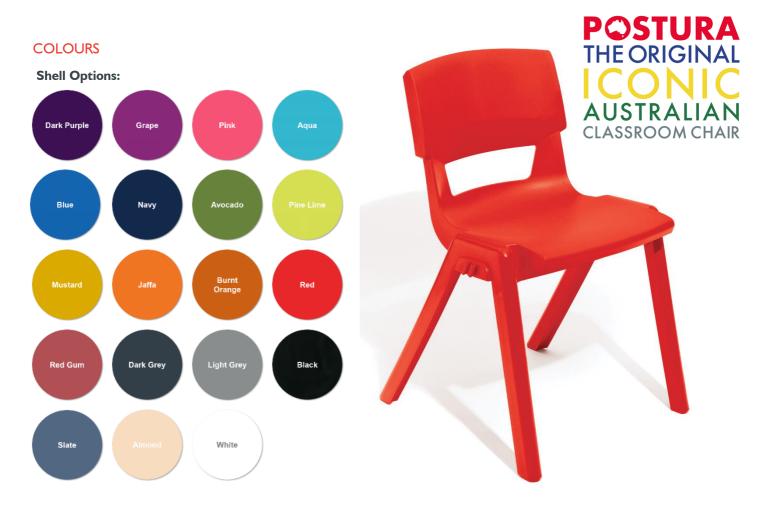

## **OPTIONS**

- Hot Stamping.
- Upholstered Seat Pad.
- Custom colours available.
- Minimum order quantity applies.

Logo Hot Stamping available as an optional extra.

The colours shown have been reproduced to represent actual product colours as accurately as possible, however actual colours may vary. We recommend contacting your Sebel representative for a sample swatch for comparison prior to ordering. For more information or samples, contact your Sebel representative, or email <u>sales@sebelfurniture.com</u>

Australia's leading school chair - now BIGGER

Minimum order quantities may apply. Custom colours also available on request.

Available in a huge range of colours!

The colours shown have been reproduced to represent actual product colours as accurately as possible, however actual colours may vary. We recommend contacting your Sebel representative for a sample swatch for comparison prior to ordering. For more information or samples, contact your Sebel representative, or email <a href="mailto:sales@sebelfurniture.com">sales@sebelfurniture.com</a>