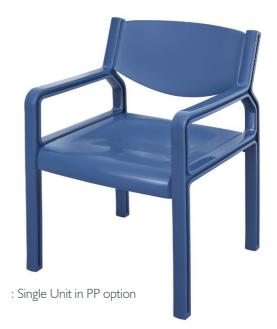

The Pastoe Armchair offers high performance and low maintenance. It is specifically designed for areas with high traffic such as waiting rooms and sporting venues. The Pastoe is also suitable for either indoor or outdoor use due to its tough high-tech polypropylene.

# DIMENSIONS

Single Unit

| Overall<br>Width | Overall<br>Depth | Overall Height | Seat Height PP | Seat Height<br>Upholstered |
|------------------|------------------|----------------|----------------|----------------------------|
| 570mm            | 580mm            | 795mm          | 440mm          | 460mm                      |

## **OPTIONS**

Colours: Almond, Slate, Black, Greyhills, White (MOQ's apply for Black, Greyhills and White)

Can be upholstered in a variety of vinyls and fabrics

Available in single or multi units