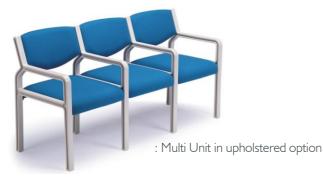

## Multi Unit

|        | Overall<br>Width | Overall<br>Depth | Overall<br>Height | Seat Height PP | Seat Height<br>Upholstered |
|--------|------------------|------------------|-------------------|----------------|----------------------------|
| 2 Seat | 1076mm           | 580mm            | 795mm             | 440mm          | 460mm                      |
| 3 seat | 1593mm           |                  |                   |                |                            |
| 4 seat | 2110mm           |                  |                   |                |                            |

## **OPTIONS**

Colours: Almond, Slate, Black, Greyhills, White (MOQ's apply for Black, Greyhills and White)

Can be upholstered in a variety of vinyls and fabrics

Available in single or multi units