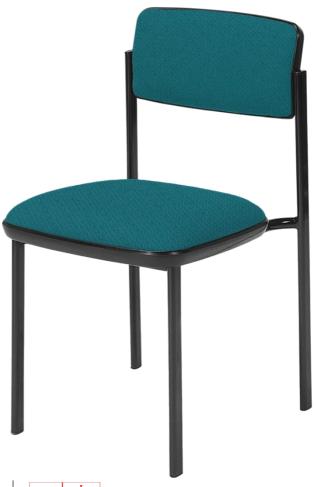

# **Optima Chair**

Modern | Compact | Comfortable

The modern, compact, no-fuss style of the Optima offers all the elements of a comfortable and lasting chair. The strong tubular frame is designed to give long-term strength and support under constant use.

This great value chair is ideal for auditoriums, offices, waiting areas, shops, hotels, motels, institutions, restaurants, function rooms and reception lounges.

## **FEATURES**

- The frame is of welded steel design providing a strong stable structure which will give long service life in constant use.
- Seat and backrest components incorporate posture shaped inners to provide the basis of excellent comfort.
- · Non protruding legs.
- Practical carrying recess.
- Provides excellent support and high degree of individual comfort.
- · Seat design eliminates need for stitched upholstery.
- Neat compact dimensions that doesn't affect comfort but can still be used where space is at a premium.
- Powdercoat frames cured to resist chipping and scratching.
- Chairs stack up to 6 for easy storage and movement.
- Fully upholstered in commercial grade fabric, which can be easily replaced making for easy maintenance.