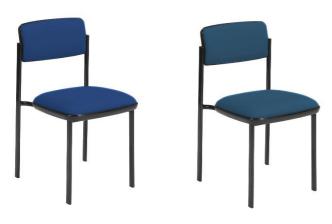

# **Optima Chair**

Modern | Compact | Comfortable

The modern, compact, no-fuss style of the Optima offers all the elements of a comfortable and lasting chair. The strong tubular frame is designed to give long-term strength and support under constant use.

This great value chair is ideal for auditoriums, offices, waiting areas, shops, hotels, motels, institutions, restaurants, function rooms and reception lounges.

## **FEATURES**

- The frame is of welded steel design providing a strong stable structure which will give long service life in constant use.
- Seat and backrest components incorporate posture shaped inners to provide the basis of excellent comfort.
- · Non protruding legs.
- Practical carrying recess.
- Provides excellent support and high degree of individual comfort.
- · Seat design eliminates need for stitched upholstery.
- Neat compact dimensions that doesn't affect comfort but can still be used where space is at a premium.
- Powdercoat frames cured to resist chipping and scratching.
- Chairs stack up to 6 for easy storage and movement.
- Fully upholstered in commercial grade fabric, which can be easily replaced making for easy maintenance.