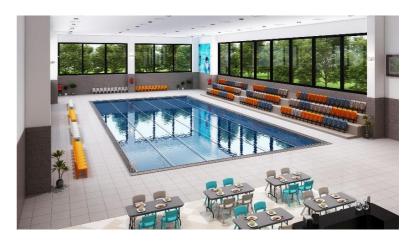

Unrivalled in strength and durability for over 40 years, the Integra is the chair of choice for leisure centres, prisons, institutional facilities, schools, universities, churches, community halls, recreational and sporting applications as well as alfresco dining. The list goes on!