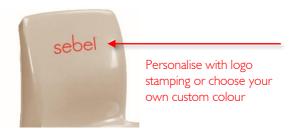

#### **OPTIONS**

- Fire retardant option available.
- Stamp your logo or tagline.
- Select from a huge range of high impact resistant colours.
- Upholstered seat and back options available.
- Accessories Integra Chair Trolley.
- Also available with seat holes for water drainage.

## **Shell Options:**

Minimum order quantities may apply. Custom colours also available on request.

Logo Hot Stamping available as an optional extra.