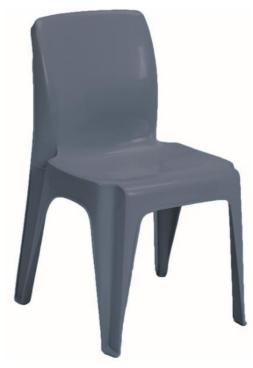

# Integra Chair

Iconic and universally designed to look great in any space

Specifically designed for intensive use applications, the iconic Integra Sidechair and Armchair can take a tonne of punishment and still look great.

Proudly Australian made, our high performing and UV-stabilised Integra is lightweight, stackable, comfortable and ultra-durable, making it perfect for any indoor or outdoor space.

#### **FEATURES**

- Australian made from quality materials resulting in a quality chair that's been designed and engineered for intensive use.
- No assembly is required from this one piece fully injection moulded chair with solid leg construction.
- Made from tough, hard wearing polypropylene with reinforced ribbing to provide structural strength and controlled flexing while ensuring superior comfort.
- Supports a static seated load of 450kg.
- The high-tech polypropylene is stain resistant and contains anti-static and UV stabilisers.
- Smooth ungrained surface enhances appearance and allows for low maintenance and easy cleaning.
- Light in weight, easy to move, yet strong and durable.
- Chairs can be stacked up to 15 high for easy storage.
- Stacked chairs can be manoeuvred easily with the use of the Integra Chair Trolley.