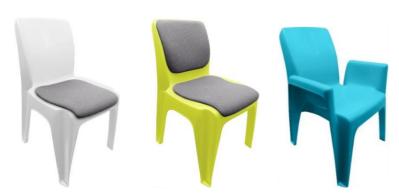

# Integra Chair

Iconic and universally designed to look great in any space

Specifically designed for intensive use applications, the iconic Integra Sidechair and Armchair can take a tonne of punishment and still look great.

#### **OPTIONS**

- Fire retardant option available.
- Stamp your logo or tagline.
- Select from a huge range of high impact resistant colours.
- Upholstered seat and back options available.
- Accessories Integra Chair Trolley.
- Also available with seat holes for water drainage.