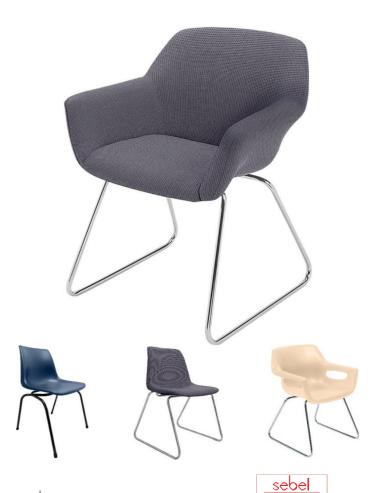

# **Hobnob Chair**

Classic, always in style, stackable and super comfortable.

A classic styled chair, Hobnob offers high performance, low maintenance and comfort. Engineered to withstand the rigours of constant commercial use. Perfect for high traffic areas such as schools, universities, TAFEs, restaurants, health care and public areas.

## **FEATURES**

- Contour moulded seat shells provide a high level of comfort offering correct seating posture.
- All welded steel frames finished in either a Charcoal powdercoat or Chrome finish.
- Seat and back moulded from high impact resistant polypropylene.
- Polypropylene make up includes anti-static and UV protective inclusions.
- Easy maintenance offered by interchangeable seat shells and frame components.
- Sled base frame enables easy manoeuvreability across carpet or vinyl.
- Polypropylene only chairs are stackable up to 10 chairs high.
- High resilient foam padding on fully upholstered styles.
- Wide selection of upholstery options available.

#### **OPTIONS**

- Side Chair or Armchair.
- 4 legs or Sled base frame.
- Polypropylene or fully upholstered in a wide range of fabrics
- Frame colours available in Chrome and Charcoal.
- Core shell colours in Slate, Almond, and Black. Custom colours available, minimum order quantity may apply.
- Hot stamping an optional extra.