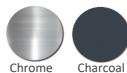

#### **OPTIONS**

- Side Chair or Armchair.
- 4 legs or Sled base frame.
- Polypropylene or fully upholstered in a wide range of fabrics
- Frame colours available in Chrome and Charcoal.
- Core shell colours in Slate, Almond, and Black. Custom colours available, minimum order quantity may apply.
- Hot stamping an optional extra.

# Frame Colours

The colours shown have been reproduced to represent actual product colours as accurately as possible, however actual colours may vary. We recommend contacting your Sebel representative for a sample swatch for comparison prior to ordering.