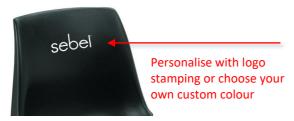

d UV protective inclusions.
- Easy maintenance offered by interchangeable seat shells and frame components.
- Sled base frame enables easy manoeuvreability across carpet or vinyl.
- Polypropylene only chairs are stackable up to 10 chairs high.
- High resilient foam padding on fully upholstered styles.
- Wide selection of upholstery options available.

## **DIMENSIONS**

| Chair<br>Options     | Width | Depth | Seat Height | Overall<br>Height |
|----------------------|-------|-------|-------------|-------------------|
| Sidechair –<br>4 Leg | 480mm | 535mm | 450mm       | 790mm             |
| Sidechair –<br>Sled  | 620mm | 590mm | 450mm       | 790mm             |
| Armchair             | 620mm | 590mm | 450mm       | 790mm             |

Logo Hot Stamping available as an optional extra.





#### **OPTIONS**

- Side Chair or Armchair.
- 4 legs or Sled base frame.
- Polypropylene or fully upholstered in a wide range of fabrics
- Frame colours available in Chrome and Charcoal.
- Core shell colours in Slate, Almond, and Black. Custom colours available, minimum order quantity may apply.
- Hot stamping an optional extra.

# **Shell Colours**



# Frame Colours





The colours shown have been reproduced to represent actual product colours as accurately as possible, however actual colours may vary. We recommend contacting your Sebel representative for a sample swatch for comparison prior to ordering.