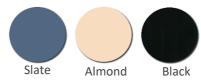

#### **OPTIONS**

- Side Chair or Armchair.
- 4 legs or Sled base frame.
- Polypropylene or fully upholstered in a wide range of fabrics
- Frame colours available in Chrome and Charcoal.
- Core shell colours in Slate, Almond, and Black. Custom colours available, minimum order quantity may apply.
- Hot stamping an optional extra.

# **Shell Colours**