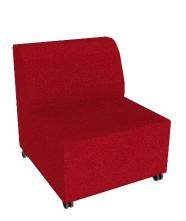

## Genesis Lounge

Stylish and Versatile

This super stylish modern lounge is extremely versatile and suitable for a variety of applications. Available in a 1, 2 or 3-seater, it can be used in modular configurations and with a power option (with glides only) so you can access power at any time! Its open design means it fits right into universities, office, reception, hotel or corporate surroundings.

## **FEATURES**

- Durable and comfortable.
- Robust lounge features a solid timber frame with fixed seat and back cushions, making it an ideal choice for any commercial application.
- High quality foam cushioning ensures it will retain its distinctive shape for years to come.