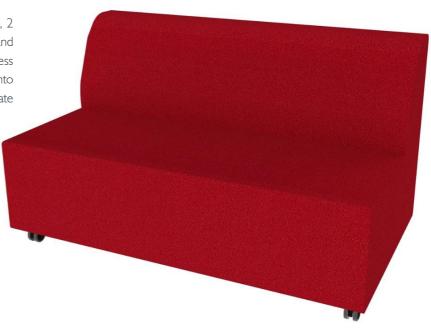

## Genesis Lounge

Stylish and Versatile

This super stylish modern lounge is extremely versatile and suitable for a variety of applications. Available in a 1, 2 or 3-seater, it can be used in modular configurations and with a power option (with glides only) so you can access power at any time! Its open design means it fits right into universities, office, reception, hotel or corporate surroundings.

## **FEATURES**

- Durable and comfortable.
- Robust lounge features a solid timber frame with fixed seat and back cushions, making it an ideal choice for any commercial application.
- High quality foam cushioning ensures it will retain its distinctive shape for years to come.