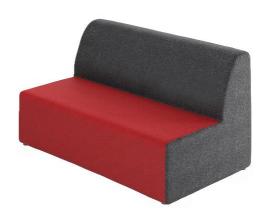

## **OPTIONS**

- Available as a 1, 2 or 3-seater.
- Available on glides or castors.
- Wide selection of upholstery options.

The colours shown have been reproduced to represent actual product colours as accurately as possible, however actual colours may vary. We recommend contacting your Sebel representative for a sample swatch for comparison prior to ordering. For more information or samples, contact your Sebel representative, or email <a href="mailto:sales@sebelfurniture.com">sales@sebelfurniture.com</a>