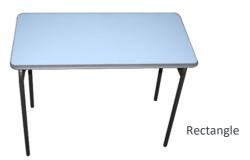

## PERFORMANCE EDGE<sup>™</sup> – Square Top

PERFORMANCE EDGE<sup>™</sup> – Rectangle Top

**FRAME** 

|  | Style     | Width | Depth | Height |
|--|-----------|-------|-------|--------|
|  | Square    | 600mm | 600mm | 720mm  |
|  | Rectangle | 900mm | 450mm |        |