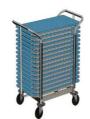

### **OPTIONS**

- Storage trolley.
- Frames are only available in charcoal powdercoat.

Square Trolley = 12x tables

**Rectangle Trolley** = 15x tables

Frame

**DIMENSIONS** 

**Table Top** 