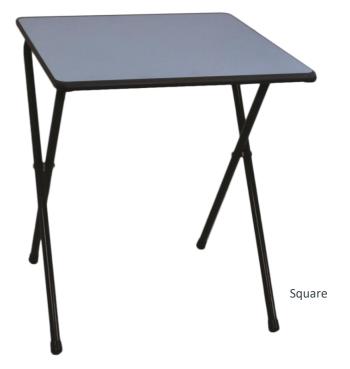

## PERFORMANCE EDGE<sup>™</sup> – Square Top

PERFORMANCE EDGE<sup>™</sup> – Rectangle Top

**FRAME** 

|  | Style     | Width | Depth | Height |
|--|-----------|-------|-------|--------|
|  | Square    | 600mm | 600mm | 720mm  |
|  | Rectangle | 900mm | 450mm |        |