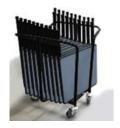

### **OPTIONS**

- Storage trolley.
- Frames are only available in charcoal powdercoat.

Square Trolley = 12x tables

**Rectangle Trolley** = 15x tables

Frame

**DIMENSIONS** 

**Table Top** 