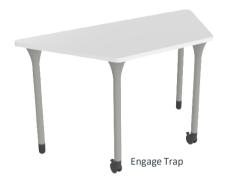

## **DIMENSIONS**

| Style           | Width  | Depth  | Height |
|-----------------|--------|--------|--------|
| Engage Single   | 750mm  | 685mm  | 720mm  |
| Engage Double   | 1370mm | 685mm  | 720mm  |
| Engage Trap     | 1370mm | 685mm  | 720mm  |
| Engage Stingray | 902mm  | 685mm  | 720mm  |
| Engage Round    | 1200mm | 1200mm | 720mm  |