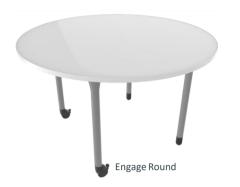

## **DIMENSIONS**

| Style           | Width  | Depth  | Height |
|-----------------|--------|--------|--------|
| Engage Single   | 750mm  | 685mm  | 720mm  |
| Engage Double   | 1370mm | 685mm  | 720mm  |
| Engage Trap     | 1370mm | 685mm  | 720mm  |
| Engage Stingray | 902mm  | 685mm  | 720mm  |
| Engage Round    | 1200mm | 1200mm | 720mm  |