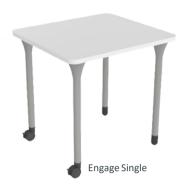

## **DIMENSIONS**

| Style           | Width  | Depth  | Height |
|-----------------|--------|--------|--------|
| Engage Single   | 750mm  | 685mm  | 720mm  |
| Engage Double   | 1370mm | 685mm  | 720mm  |
| Engage Trap     | 1370mm | 685mm  | 720mm  |
| Engage Stingray | 902mm  | 685mm  | 720mm  |
| Engage Round    | 1200mm | 1200mm | 720mm  |