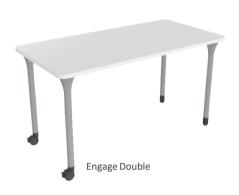

## **DIMENSIONS**

| Style           | Width  | Depth  | Height |
|-----------------|--------|--------|--------|
| Engage Single   | 750mm  | 685mm  | 720mm  |
| Engage Double   | 1370mm | 685mm  | 720mm  |
| Engage Trap     | 1370mm | 685mm  | 720mm  |
| Engage Stingray | 902mm  | 685mm  | 720mm  |
| Engage Round    | 1200mm | 1200mm | 720mm  |