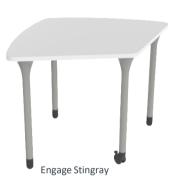

## **Engage Table**

The ultimate in senior student collaborative tables

The Engage range of student Tables are perfect for senior student group collaboration when formed into clusters. Its stylish fluted leg system offers both aesthetic appeal and stability whilst the lockable castors provide ease of movement, enabling easy configuration and set up. These tables suit almost any environment, and are perfect for Universities, Secondary Schools and Corporate environments.

## **DIMENSIONS**

| Style           | Width  | Depth  | Height |
|-----------------|--------|--------|--------|
| Engage Single   | 750mm  | 685mm  | 720mm  |
| Engage Double   | 1370mm | 685mm  | 720mm  |
| Engage Trap     | 1370mm | 685mm  | 720mm  |
| Engage Stingray | 902mm  | 685mm  | 720mm  |
| Engage Round    | 1200mm | 1200mm | 720mm  |