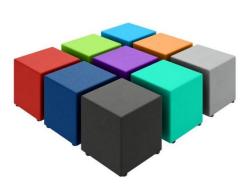

Box Ottomans can be used to create tiered settings, intimate or large group collaborations or reclaim dead space in hallways, classrooms and breakout areas.

## **FEATURES**

- Box Ottomans work well as an individual alternative seating solution or as part of a setting.
- Versatile shape to create a variety of configurations suitable for your specific learning modality.
- High density foam padding for exceptional comfort.
- Durable frame.

## **OPTIONS**

- Available on glides only.
- Wide selection of upholstery options.