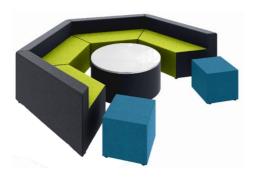

Box Ottomans can be used to create tiered settings, intimate or large group collaborations or reclaim dead space in hallways, classrooms and breakout areas.

## **FEATURES**

- Box Ottomans work well as an individual alternative seating solution or as part of a setting.
- Versatile shape to create a variety of configurations suitable for your specific learning modality.
- High density foam padding for exceptional comfort.
- Durable frame.