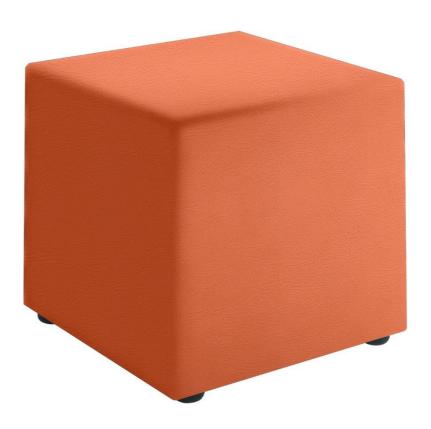

## Big Softies Box Ottoman

Simple | Versatile | Edgy

The Box Big Softie Ottoman is a perfect alternative classroom seating solution; simply push it over to an existing classroom desk for dual student study.

## **FEATURES**

- Box Ottomans work well as an individual alternative seating solution or as part of a setting.
- Versatile shape to create a variety of configurations suitable for your specific learning modality.
- High density foam padding for exceptional comfort.
- Durable frame.