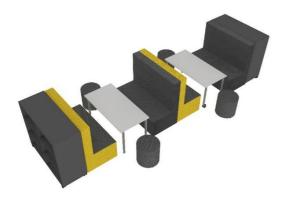

## Big Softies Bloc Ottoman

Inject Colour | Inject Comfort

Refresh your tired looking hallways and corridors with the Bloc Big Softie Ottoman!

Bloc Ottomans can be used to create tiered settings or reclaim dead space in hallways, classrooms and breakout areas.

## **FEATURES**

- Bloc Ottomans work well as an individual alternative seating solution or a booth like setting.
- Versatile shape to create a variety of configurations suitable for your specific learning modality.
- High density foam padding for exceptional comfort.
- Low back for comfort and back support.
- Durable frame.
- Blocs with a backrest can be paired with the Bloc Junior for a double-sided seating solution.
- Blocs with a high backrests can create privacy booth settings.