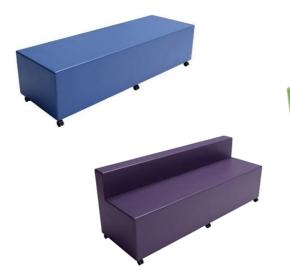

## Big Softies Bloc Ottoman

Inject Colour | Inject Comfort

Refresh your tired looking hallways and corridors with the Bloc Big Softie Ottoman!

Bloc Ottomans can be used to create tiered settings or reclaim dead space in hallways, classrooms and breakout areas.

## **FEATURES**

- Bloc Ottomans work well as an individual alternative seating solution or a booth like setting.
- Versatile shape to create a variety of configurations suitable for your specific learning modality.
- High density foam padding for exceptional comfort.
- Low back for comfort and back support.
- Durable frame.
- Blocs with a backrest can be paired with the Bloc Junior for a double-sided seating solution.
- Blocs with a high backrests can create privacy booth settings.

## **OPTIONS**

- Available on glides or castors.
- Available in two widths; 1200mm or 1800mm.
- Wide selection of upholstery options.

## **DIMENSIONS**

| Style          | Width  | Depth | Seat<br>Height | Overall<br>Height |
|----------------|--------|-------|----------------|-------------------|
| Bloc           | 1800mm | 600mm | 430mm          | 430mm             |
| With Low Back  |        |       |                | 720mm             |
| With High Back |        |       |                | 900mm             |