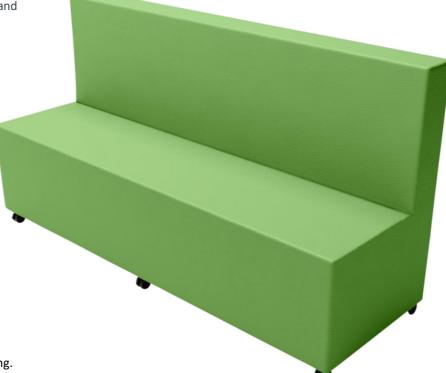

## Big Softies Bloc Ottoman

Inject Colour | Inject Comfort

Refresh your tired looking hallways and corridors with the Bloc Big Softie Ottoman!

Bloc Ottomans can be used to create tiered settings or reclaim dead space in hallways, classrooms and breakout areas.

## **FEATURES**

- Bloc Ottomans work well as an individual alternative seating solution or a booth like setting.
- Versatile shape to create a variety of configurations suitable for your specific learning modality.
- High density foam padding for exceptional comfort.
- Low back for comfort and back support.
- Durable frame.
- Blocs with a backrest can be paired with the Bloc Junior for a double-sided seating solution.
- Blocs with a high backrests can create privacy booth settings.

## **DIMENSIONS**

| Style          | Width  | Depth | Seat<br>Height | Overall<br>Height |
|----------------|--------|-------|----------------|-------------------|
| Bloc           | 1800mm | 600mm | 430mm          | 430mm             |
| With Low Back  |        |       |                | 720mm             |
| With High Back |        |       |                | 900mm             |