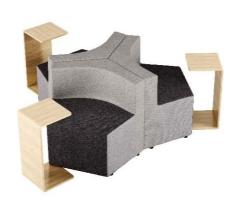

## **Astral Ottoman**

Collaborative and Modular seating system

Australian made the Astral Ottoman is the perfect addition to brighten up and enhance any learning space.

Designed to add comfort, colour and fun to just about any area such as libraries, common areas, study areas, student or staff areas and cafes.

Get creative and configure these modular soft furnishings in clusters for collaborative group learning or separate for quiet thinking.

## **FEATURES**

- Astral Ottomans work well as an individual alternative seating solution.
- Configure them into clusters for a collaborative setting.
- Versatile shape creates a variety of configurations suitable for your specific learning modality.
- High density foam padding for exceptional comfort.
- · Durable frame.