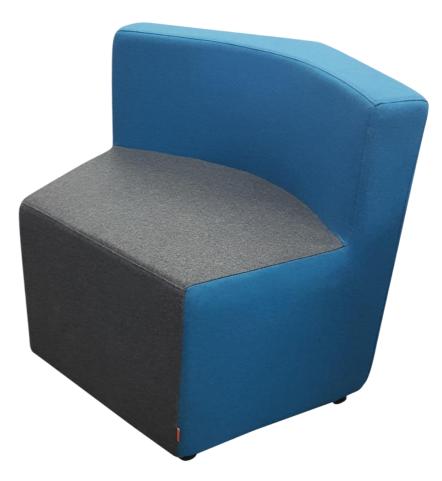

## **Astral Ottoman**

Collaborative and Modular seating system

Australian made the Astral Ottoman is the perfect addition to brighten up and enhance any learning space.

Designed to add comfort, colour and fun to just about any area such as libraries, common areas, study areas, student or staff areas and cafes.

## **FEATURES**

- Astral Ottomans work well as an individual alternative seating solution.
- Configure them into clusters for a collaborative setting.
- Versatile shape creates a variety of configurations suitable for your specific learning modality.
- High density foam padding for exceptional comfort.
- · Durable frame.

## **DIMENSIONS**

| Width | Depth | Seat<br>Height | Overall<br>Height |
|-------|-------|----------------|-------------------|
| 820mm | 490mm | 430mm          | 715mm             |

The colours shown have been reproduced to represent actual product colours as accurately as possible, however actual colours may vary. We recommend contacting your Sebel representative for a sample swatch for comparison prior to ordering.