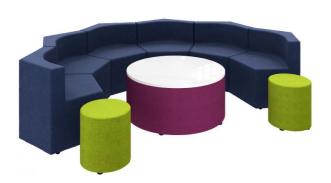

## **Astral Ottoman**

Collaborative and Modular seating system

Australian made the Astral Ottoman is the perfect addition to brighten up and enhance any learning space.

Designed to add comfort, colour and fun to just about any area such as libraries, common areas, study areas, student or staff areas and cafes.

Get creative and configure these modular soft furnishings in clusters for collaborative group learning or separate for quiet thinking.

## **FEATURES**

- Astral Ottomans work well as an individual alternative seating solution.
- Configure them into clusters for a collaborative setting.
- Versatile shape creates a variety of configurations suitable for your specific learning modality.
- High density foam padding for exceptional comfort.
- · Durable frame.