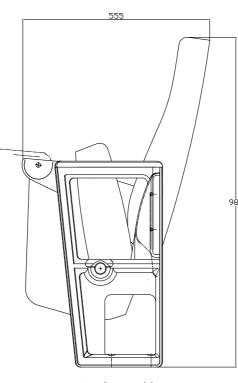

## Applause layout dimensions

|          | Seat Height<br>(mm) | Overall Height<br>(mm) | Depth -<br>Seat and Tablet<br>down (mm) | Depth - Seat Up<br>(mm) |
|----------|---------------------|------------------------|-----------------------------------------|-------------------------|
| Applause | 445                 | 980                    | 822                                     | 559                     |