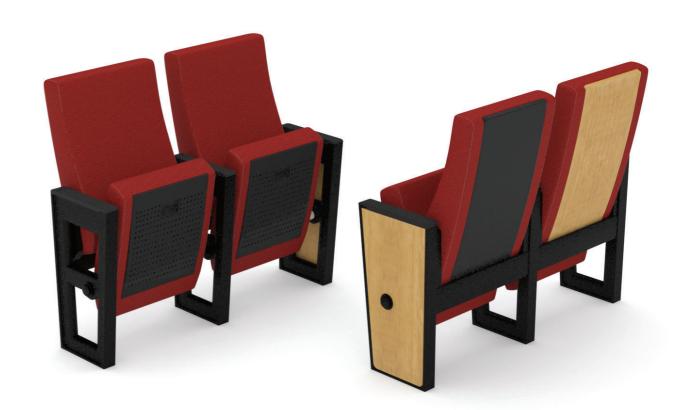

Our high performing seating products have been the go-to choice for hundreds of theatres, halls and auditoriums around the globe.

Designed to set it apart from conventional theatre and auditorium seating systems, Applause is Sebel's newest development product and will satisfy the highest expectations of designers and clients.

## Applause offers a variety of options

End of Row Available with open side frame or timber infill panel.

Acoustic Seat Panel Available in polypropylene plastic.

Row and Seat identification Bigger and clearer seat numbering, Row lettering available, Row end illumination. GPO and/or USB Power General purpose outlets and/or USB ports can be incorporated

#### Backrest

Available with polypropylene, timber or fully upholstered.