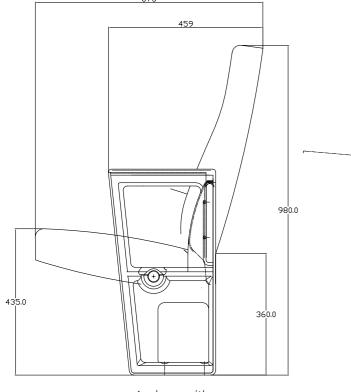

## Applause layout dimensions

|          | Seat Height<br>(mm) | Overall Height<br>(mm) | Depth -<br>Seat and Tablet<br>down (mm) | Depth - Seat Up<br>(mm) |
|----------|---------------------|------------------------|-----------------------------------------|-------------------------|
| Applause | 445                 | 980                    | 822                                     | 559                     |