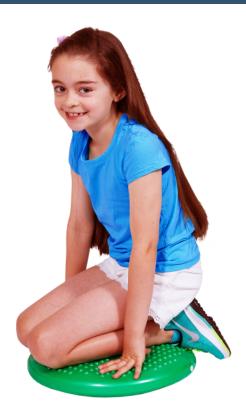

## **PRODUCT DESCRIPTION**

Head, shoulders, knees and toes, knees and toes - our body is connected to our mind as we know. So for young and for old that like to wriggle and wobble, give them a cushion that will keep them out of trouble.

Like a sleek and space-saving alternative to a fit ball, this inflatable tactile wobble cushion is a great tool for children who find it difficult to sit still. When only slightly inflated the cushions create a slight

instability in the sitting position and create an active or dynamic sitting surface on any standard chair - allowing children to wiggle and fidget without the need for bulky or expensive equipment.

Aiding concentration, muscle use and providing proprioceptive feedback and tactile stimulation.