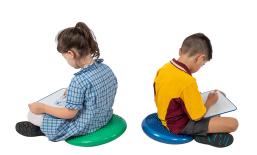

Like a sleek and space-saving alternative to a fit ball, this inflatable tactile wobble cushion is a great tool for children who find it difficult to sit still. When only slightly inflated the cushions create a slight

instability in the sitting position and create an active or dynamic sitting surface on any standard chair - allowing children to wiggle and fidget without the need for bulky or expensive equipment.

Aiding concentration, muscle use and providing proprioceptive feedback and tactile stimulation.