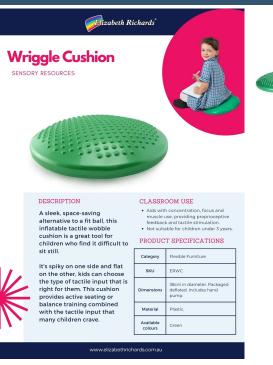

Like a sleek and space-saving alternative to a fit ball, this inflatable tactile wobble cushion is a great tool for children who find it difficult to sit still. When only slightly inflated the cushions create a slight

instability in the sitting position and create an active or dynamic sitting surface on any standard chair - allowing children to wiggle and fidget without the need for bulky or expensive equipment.

Aiding concentration, muscle use and providing proprioceptive feedback and tactile stimulation.

38cm cushion comes with a hand pump and is available in green only.

WARNING: Contains small parts not suitable for children under 3 years. Always use under adult supervision.