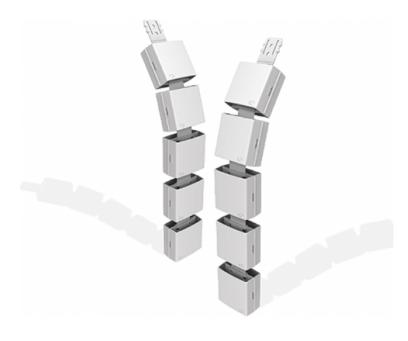

## **WORKSTATION POWER DUCTING**

- Managing Cables for Height Adjustable Workstations
- Cable Tray to Workstation
- Includes Mounting Foot for Under Desk Mount and Flat Plate for Cable Tray Fixing

**SKU:** FURWRKSTPWRDUCT

## **PRODUCT DESCRIPTION**

Workstation power ducting manages cables for height adjustable workstations, connecting the cable tray to the workstation.

Backed by a 2 year warranty.

| Finishes: |  |
|-----------|--|
|           |  |