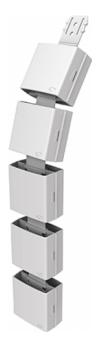

## **WORKSTATION POWER DUCTING**

- Managing Cables for Height Adjustable Workstations
- Cable Tray to Workstation
- Includes Mounting Foot for Under Desk Mount and Flat Plate for Cable Tray Fixing

**SKU:** FURWRKSTPWRDUCT

## **PRODUCT DESCRIPTION**

Workstation power ducting manages cables for height adjustable workstations, connecting the cable tray to the workstation.

Backed by a 2 year warranty.

| Finishes: |  |
|-----------|--|
|           |  |