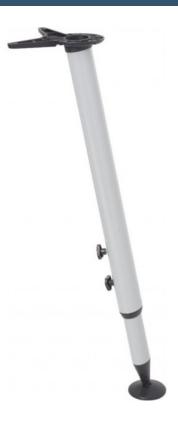

# WORKSTATION AD LEG

- 65mm 50mm tapered diameter
- Adjustable height
- Use as a workstation leg
- Choice of Silver or White finishes
- Set of 4

**SKU:** FURWROKADLEG

## **PRODUCT DESCRIPTION**

The Rapidline adjustable leg is an adjustable height workstation leg, which sits at an angle to the top, with a fixing plate and levelling foot.

Backed by a 5 year warranty

### Specifications

| SKU    | Depth                    | Height    |
|--------|--------------------------|-----------|
| AD Leg | 65-50mm Tapered Diameter | 650-800mm |