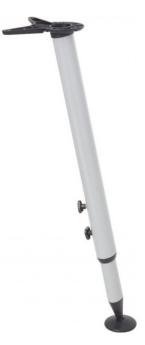

# WORKSTATION AD LEG

- 65mm 50mm tapered diameter
- Adjustable height
- Use as a workstation leg
- Choice of Silver or White finishes
- Set of 4

**SKU:** FURWROKADLEG

## **PRODUCT DESCRIPTION**

The Rapidline adjustable leg is an adjustable height workstation leg, which sits at an angle to the top, with a fixing plate and levelling foot.

Backed by a 5 year warranty

### Specifications

| SKU    | Depth                    | Height    |
|--------|--------------------------|-----------|
| AD Leg | 65-50mm Tapered Diameter | 650-800mm |