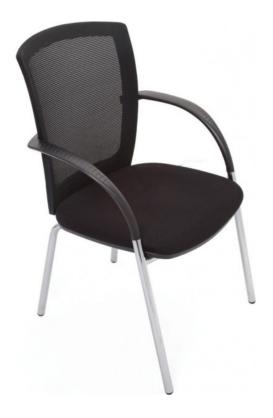

## **WMVBK**

- Mesh back visitor chair
- 4 leg chrome
- Arms

# **PRODUCT DESCRIPTION**

Ideal for a visitor or meeting chair. Robust design with 4 chrome legs and arms, good size mesh back and fabric seat. Backed by a 5 year warranty.