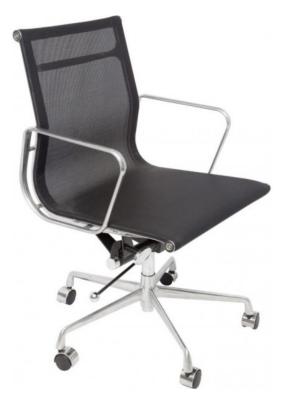

## WM600

- Mesh seat and back
- Polished aluminium base and arms
- Single point tilt lock
- SGS: EN12520 Certification
- 2 levers

SKU: FURWM600

# **PRODUCT DESCRIPTION**

Stylish design, we recommend for use as a boardroom or meeting chair. With full mesh seat and back and polished aluminium base and arms, and single point lock for upright sitting or free flow.