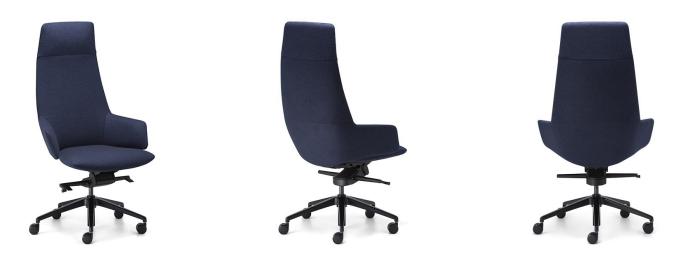

## GALLERY IMAGES

## WING HIGH BACK

Sleek, sweeping lines and beautiful detailing show true craftsmanship in the Wing chair. Wrap-around upholstered armrests and superb comfort make Wing the perfect companion of executives in high-end boardroom and management office environments.

Wing is available in both high and medium back heights.

SKU: NAV-WIEX430