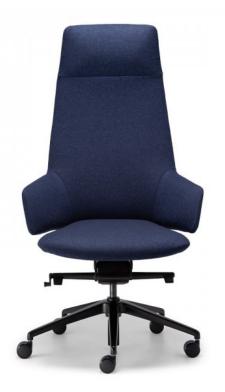

## WING HIGH BACK

Sleek, sweeping lines and beautiful detailing show true craftsmanship in the Wing chair. Wrap-around upholstered armrests and superb comfort make Wing the perfect companion of executives in high-end boardroom and management office environments.

Wing is available in both high and medium back heights.

SKU: NAV-WIEX430