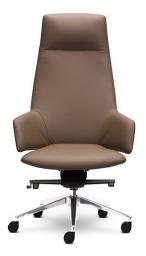

## WING HIGH BACK

Sleek, sweeping lines and beautiful detailing show true craftsmanship in the Wing chair. Wrap-around upholstered armrests and superb comfort make Wing the perfect companion of executives in high-end boardroom and management office environments.

Wing is available in both high and medium back heights.

SKU: NAV-WIEX430

## **PRODUCT DESCRIPTION**

EASY - Adjust Tilt Tension Control Premium Tilt Mechanism Lockable Tilt Aluminium Base 140kg Recommended Weight Capacity 10 Year Warranty 140kg Recommended Weight Capacity Chair Dimensions (mm) O/A Height: 1230 - 1320~ O/A Width: 695~ O/A Depth: 700~ Seat Width: 695~ Seat Width: 570~ (at front edge) Seat Depth: 470~ Back Width: 510~ Back Height: 780~ Seat Height: 480 - 570~