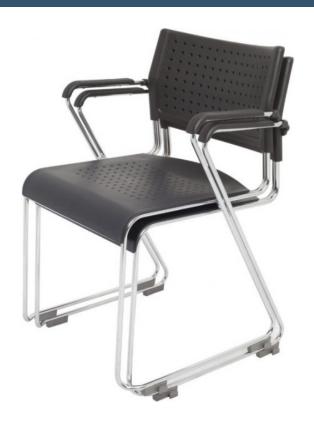

#### **PRODUCT DESCRIPTION**

Very versatile chair with arms, black plastic perforated back and waterfall seat and chrome steel rod sled base. The chair stacks and links and has options for a fabric seat or back pad and can be moved with a trolley.

Bifma tested and backed by a 3 year warranty