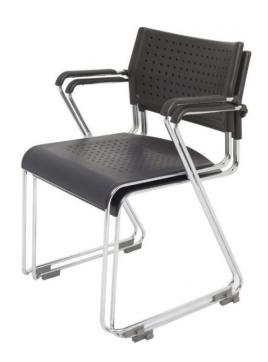

#### **PRODUCT DESCRIPTION**

Very versatile chair with arms, black plastic perforated back and waterfall seat and chrome steel rod sled base. The chair stacks and links and has options for a fabric seat or back pad and can be moved with a trolley.