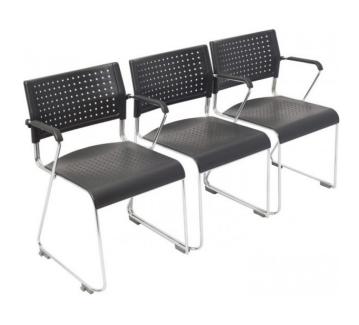

## **WIMBLEDON WITH ARMS**

- Stacking
- Linking
- Bifma tested

**SKU:** FURWMBLDNWTARMS

#### **PRODUCT DESCRIPTION**

Very versatile chair with arms, black plastic perforated back and waterfall seat and chrome steel rod sled base. The chair stacks and links and has options for a fabric seat or back pad and can be moved with a trolley.