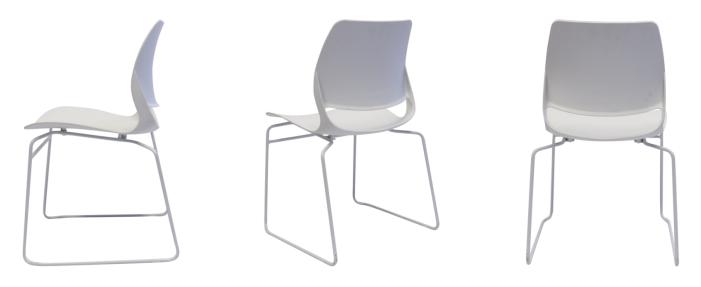

### **VIVID CHAIR**

- Stackable
- Polypropylene Seat Shell
- Powder Coated Solid Steel Sled Base
- Nylon Glides under frame
- 120kg Weight Rating
- Available in Black or White
- SGS: EN12520 Certification

**SKU:** FURVVDCHR

## **GALLERY IMAGES**







### **PRODUCT DESCRIPTION**

The Vivid will suit as a conference or visitor chair. Slimline design but with a strong polypropylene shell and powder coated solid steel sled base.

Backed by a 5 year warranty

### Finishes:



# **Specifications**

| SKU   | <b>Seat Width</b> | <b>Seat Depth</b> | <b>Back Height</b> | Seat Height |
|-------|-------------------|-------------------|--------------------|-------------|
| VIVID | 460mm             | 470mm             | 390mm              | 460mm       |

### **Box Dimensions**

| <b>Box Number</b> | Width | Depth | Height | СВМ  | Weight |
|-------------------|-------|-------|--------|------|--------|
| 1                 | 680mm | 530mm | 750mm  | 0.26 | 40kg   |