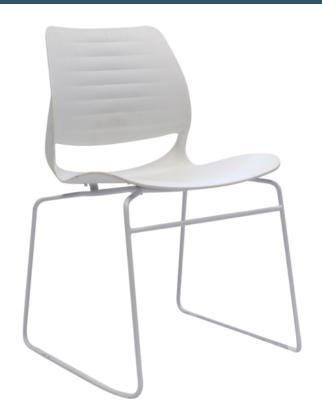

### **VIVID CHAIR**

- Stackable
- Polypropylene Seat Shell
- Powder Coated Solid Steel Sled Base
- Nylon Glides under frame
- 120kg Weight Rating
- Available in Black or White
- SGS: EN12520 Certification

### **PRODUCT DESCRIPTION**

The Vivid will suit as a conference or visitor chair. Slimline design but with a strong polypropylene shell and powder coated solid steel sled base.

Backed by a 5 year warranty