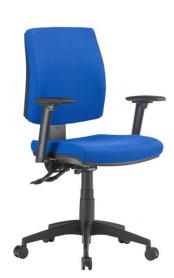

# Options:

- Upholstered Medium or High Back
- Adjustable Arms
- Seat Angle Adjustment
- Drafting Base

**SKU:** VIRGO

| lmage | SKU   | <b>Price Description</b> | Arm Rests      | <b>Back Rests</b> |
|-------|-------|--------------------------|----------------|-------------------|
|       | VIRGO |                          | With Arm Rests | High Back         |