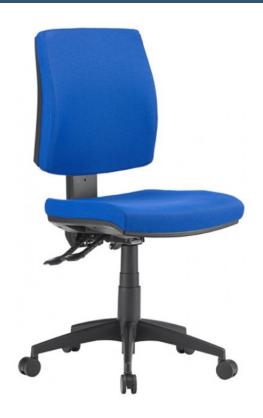

### **VIRGO RANGE**

#### Features:

- Back and Seat Height Adjustment
- Back Angle Adjustment
- Moulded Seat and Back Foam
- 5 Year Warranty
- 130kg Weight Rating

# Options:

- Upholstered Medium or High Back
- Adjustable Arms
- Seat Angle Adjustment
- Drafting Base

**SKU:** VIRGO