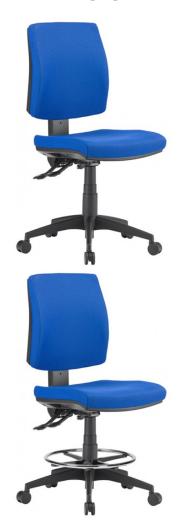

# Options:

- Upholstered Medium or High Back
- Adjustable Arms
- Seat Angle Adjustment
- Drafting Base

**SKU:** VIRGO