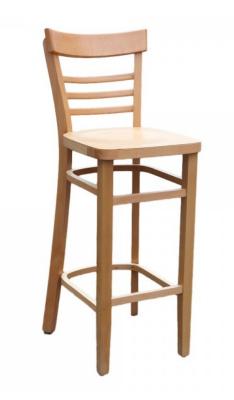

## VIENNA BARSTOOL - NATURAL -TIMBER SEAT

**SKU:** LINFUR787

## Description

The Durafurn Vienna Barstool Timber Seat is manufactured using a solid European beech wood frame sourced in Germany. It is a chair designed to withstand commercial use.

**Features** 

Suitable for indoor commercial use only Seat: Stain finish solid European beech

Frame: Quality stain finish solid European beech

Dimensions: 390W x 420D x 1070H x 760 Seat Height

Unit Weight: 6kg

SWL: 120kg

Chair frame comes assembled - seat is to be installed with screws supplied

(Chair can be supplied assembled at extra cost)