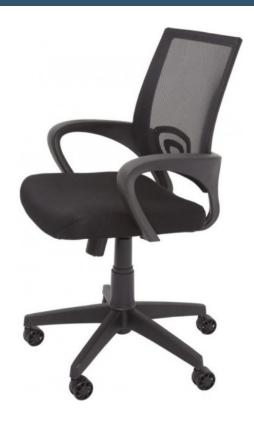

# **PRODUCT DESCRIPTION**

Attractive mesh back desk chair, ideal for Home Office use. With single point lock allowing for upright sitting or free flow, and arms as standard.

Performance tested and backed by a 1 year warranty.

# **Specifications**

| SKU   | <b>Back Height</b> | <b>Seat Depth</b> | <b>Seat Width</b> | Seat Height |
|-------|--------------------|-------------------|-------------------|-------------|
| VESTA | 440mm              | 460mm             | 460mm             | 430-530mm   |