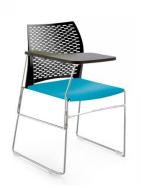

## VERSA SLED - UPHOLSTERED SEAT PP BACK

A premium, multipurpose chair – VERSA has a smartly perforated contoured backrest offering comfort and flexibility. VERSA is available with or without armrests and the seat can be upholstered allowing you to coordinate with any colour scheme. VERSA is a very robust chair with excellent stacking capacity and can be linked in rows with its discreet linking device. VERSA stacks up 45 high on its trolley. When optioned with the upholstered seat you can stack up to 15 high on the trolley.

## **PRODUCT DESCRIPTION**

Stackable up to 15 on trolley or 8 on the floor Perforated Contoured PP Backrest Very Strong, Solid Rod Sled Base Frame Smooth Under Seat Made in Europe CATAS Certified 140kg Recommended Weight Capacity 10 Year Warranty 140kg Recommended Weight Capacity