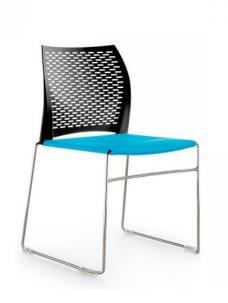

## VERSA SLED - UPHOLSTERED SEAT PP BACK

A premium, multipurpose chair – VERSA has a smartly perforated contoured backrest offering comfort and flexibility. VERSA is available with or without armrests and the seat can be upholstered allowing you to coordinate with any colour scheme. VERSA is a very robust chair with excellent stacking capacity and can be linked in rows with its discreet linking device. VERSA stacks up 45 high on its trolley. When optioned with the upholstered seat you can stack up to 15 high on the trolley.

## **PRODUCT DESCRIPTION**

Stackable up to 15 on trolley or 8 on the floor Perforated Contoured PP Backrest Very Strong, Solid Rod Sled Base Frame Smooth Under Seat Made in Europe CATAS Certified 140kg Recommended Weight Capacity 10 Year Warranty 140kg Recommended Weight Capacity