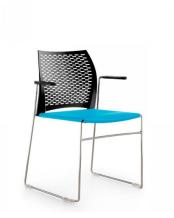

## VERSA SLED - UPHOLSTERED SEAT PP BACK

A premium, multipurpose chair – VERSA has a smartly perforated contoured backrest offering comfort and flexibility. VERSA is available with or without armrests and the seat can be upholstered allowing you to coordinate with any colour scheme. VERSA is a very robust chair with excellent stacking capacity and can be linked in rows with its discreet linking device. VERSA stacks up 45 high on its trolley. When optioned with the upholstered seat you can stack up to 15 high on the trolley.

## **PRODUCT DESCRIPTION**

Stackable up to 15 on trolley or 8 on the floor Perforated Contoured PP Backrest Very Strong, Solid Rod Sled Base Frame Smooth Under Seat Made in Europe CATAS Certified 140kg Recommended Weight Capacity 10 Year Warranty 140kg Recommended Weight Capacity