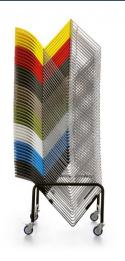

## VERSA SLED - UPHOLSTERED SEAT PP BACK

A premium, multipurpose chair – VERSA has a smartly perforated contoured backrest offering comfort and flexibility. VERSA is available with or without armrests and the seat can be upholstered allowing you to coordinate with any colour scheme. VERSA is a very robust chair with excellent stacking capacity and can be linked in rows with its discreet linking device. VERSA stacks up 45 high on its trolley. When optioned with the upholstered seat you can stack up to 15 high on the trolley.

## **PRODUCT DESCRIPTION**

Stackable up to 15 on trolley or 8 on the floor Perforated Contoured PP Backrest Very Strong, Solid Rod Sled Base Frame Smooth Under Seat Made in Europe CATAS Certified 140kg Recommended Weight Capacity 10 Year Warranty 140kg Recommended Weight Capacity