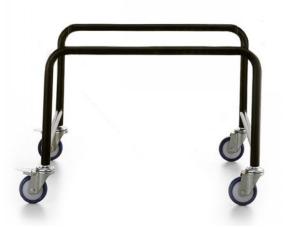

## **VERSA TROLLEY**

Specially designed for convenient movement and storage of Versa chairs

Stack up to 45 Versa PP chairs (without upholstery) or 15 Versa chairs with upholstery.

Dimensions: 1300d x 700w Stack of 15 Versa chairs with upholstery = 1450h

## **PRODUCT DESCRIPTION**

Convenient movement and storage of Versa chairs, Stack up to 45 Versa PP chairs (without upholstery) or 15 Versa chairs with upholstery., Dimensions:

1300d x 700w

Stack of 15 Versa chairs with upholstery = 1450h Specially designed for convenient movement and storage of Versa chairs

## Dimensions:

1300d x 700w

Stack of 15 Versa chairs with upholstery = 1450h