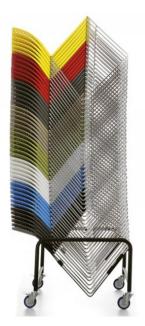

## **VERSA TROLLEY**

Specially designed for convenient movement and storage of Versa chairs

Stack up to 45 Versa PP chairs (without upholstery) or 15 Versa chairs with upholstery.

Dimensions: 1300d x 700w Stack of 15 Versa chairs with upholstery = 1450h

## **PRODUCT DESCRIPTION**

Convenient movement and storage of Versa chairs, Stack up to 45 Versa PP chairs (without upholstery) or 15 Versa chairs with upholstery., Dimensions:

1300d x 700w

Stack of 15 Versa chairs with upholstery = 1450h Specially designed for convenient movement and storage of Versa chairs

Stack up to 45 Versa PP chairs (without upholstery) or 15 Versa chairs with upholstery.