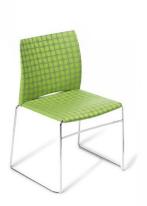

## VERSA UPHOLSTERED SEAT & BACK - WITH TABLET

A premium, multipurpose chair – VERSA has a smartly perforated contoured backrest offering comfort and flexibility. VERSA is available with or without armrests and the seat can be upholstered allowing you to coordinate with any colour scheme.

## **PRODUCT DESCRIPTION**

Detachable Writing Tablet
Stackable up to 15 on trolley or 8 on the floor (with tablet removed)
Contoured Upholstered Backrest
Very Strong, Solid Rod Sled Base Frame
Smooth Under Seat
Made in Europe
CATAS Certified
140kg Recommended Weight Capacity
10 Year Warranty 140kg Recommended Weight Capacity