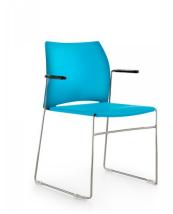

## VERSA UPHOLSTERED SEAT & BACK - WITH TABLET

A premium, multipurpose chair – VERSA has a smartly perforated contoured backrest offering comfort and flexibility. VERSA is available with or without armrests and the seat can be upholstered allowing you to coordinate with any colour scheme.

## **PRODUCT DESCRIPTION**

Detachable Writing Tablet
Stackable up to 15 on trolley or 8 on the floor (with tablet removed)
Contoured Upholstered Backrest
Very Strong, Solid Rod Sled Base Frame
Smooth Under Seat
Made in Europe
CATAS Certified
140kg Recommended Weight Capacity
10 Year Warranty 140kg Recommended Weight Capacity