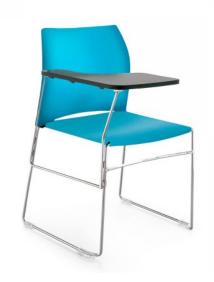

## VERSA UPHOLSTERED SEAT & BACK - WITH TABLET

A premium, multipurpose chair – VERSA has a smartly perforated contoured backrest offering comfort and flexibility. VERSA is available with or without armrests and the seat can be upholstered allowing you to coordinate with any colour scheme.

## **PRODUCT DESCRIPTION**

Detachable Writing Tablet
Stackable up to 15 on trolley or 8 on the floor (with tablet removed)
Contoured Upholstered Backrest
Very Strong, Solid Rod Sled Base Frame
Smooth Under Seat
Made in Europe
CATAS Certified
140kg Recommended Weight Capacity
10 Year Warranty 140kg Recommended Weight Capacity