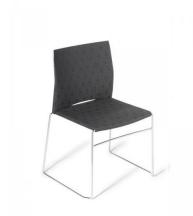

## VERSA UPHOLSTERED SEAT & BACK - WITH TABLET

A premium, multipurpose chair – VERSA has a smartly perforated contoured backrest offering comfort and flexibility. VERSA is available with or without armrests and the seat can be upholstered allowing you to coordinate with any colour scheme.

## **PRODUCT DESCRIPTION**

Detachable Writing Tablet
Stackable up to 15 on trolley or 8 on the floor (with tablet removed)
Contoured Upholstered Backrest
Very Strong, Solid Rod Sled Base Frame
Smooth Under Seat
Made in Europe
CATAS Certified
140kg Recommended Weight Capacity
10 Year Warranty 140kg Recommended Weight Capacity