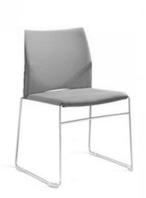

## VERSA UPHOLSTERED SEAT & BACK - WITH TABLET

A premium, multipurpose chair – VERSA has a smartly perforated contoured backrest offering comfort and flexibility. VERSA is available with or without armrests and the seat can be upholstered allowing you to coordinate with any colour scheme.

## **PRODUCT DESCRIPTION**

Detachable Writing Tablet
Stackable up to 15 on trolley or 8 on the floor (with tablet removed)
Contoured Upholstered Backrest
Very Strong, Solid Rod Sled Base Frame
Smooth Under Seat
Made in Europe
CATAS Certified
140kg Recommended Weight Capacity
10 Year Warranty 140kg Recommended Weight Capacity