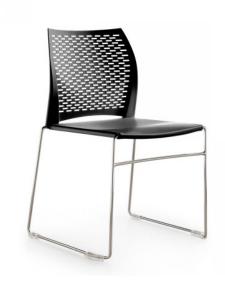

## **VERSA SLED - PP SEAT & BACK**

A premium, multipurpose chair – VERSA has a smartly perforated contoured backrest offering comfort and flexibility. VERSA is available with or without armrests and the seat can be upholstered allowing you to coordinate with any colour scheme. VERSA is a very robust chair with excellent stacking capacity and can be linked in rows with its discreet linking device. VERSA stacks up 45 high on its trolley. When optioned with the upholstered seat you can stack up to 15 high on the trolley.

## **PRODUCT DESCRIPTION**

Stackable up to 45 on trolley or 10 on the floor
Perforated Contoured PP Backrest
Very Strong, Solid Rod Sled Base Frame
Smooth Under Seat
Made in Europe
CATAS Certified
140kg Recommended Weight Capacity
10 Year Warranty 140kg Recommended Weight Capacity