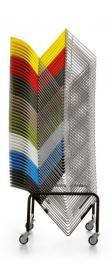

## **VERSA SLED - PP SEAT & BACK**

A premium, multipurpose chair – VERSA has a smartly perforated contoured backrest offering comfort and flexibility. VERSA is available with or without armrests and the seat can be upholstered allowing you to coordinate with any colour scheme. VERSA is a very robust chair with excellent stacking capacity and can be linked in rows with its discreet linking device. VERSA stacks up 45 high on its trolley. When optioned with the upholstered seat you can stack up to 15 high on the trolley.

## **PRODUCT DESCRIPTION**

Stackable up to 45 on trolley or 10 on the floor
Perforated Contoured PP Backrest
Very Strong, Solid Rod Sled Base Frame
Smooth Under Seat
Made in Europe
CATAS Certified
140kg Recommended Weight Capacity
10 Year Warranty 140kg Recommended Weight Capacity