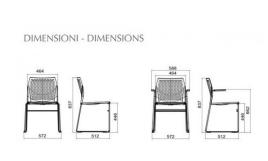

## **VERSA SLED - PP SEAT & BACK**

A premium, multipurpose chair – VERSA has a smartly perforated contoured backrest offering comfort and flexibility. VERSA is available with or without armrests and the seat can be upholstered allowing you to coordinate with any colour scheme. VERSA is a very robust chair with excellent stacking capacity and can be linked in rows with its discreet linking device. VERSA stacks up 45 high on its trolley. When optioned with the upholstered seat you can stack up to 15 high on the trolley.

## **PRODUCT DESCRIPTION**

Stackable up to 45 on trolley or 10 on the floor
Perforated Contoured PP Backrest
Very Strong, Solid Rod Sled Base Frame
Smooth Under Seat
Made in Europe
CATAS Certified
140kg Recommended Weight Capacity
10 Year Warranty 140kg Recommended Weight Capacity