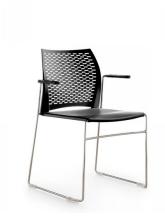

## **VERSA SLED - PP SEAT & BACK**

A premium, multipurpose chair – VERSA has a smartly perforated contoured backrest offering comfort and flexibility. VERSA is available with or without armrests and the seat can be upholstered allowing you to coordinate with any colour scheme. VERSA is a very robust chair with excellent stacking capacity and can be linked in rows with its discreet linking device. VERSA stacks up 45 high on its trolley. When optioned with the upholstered seat you can stack up to 15 high on the trolley.

## **PRODUCT DESCRIPTION**

Stackable up to 45 on trolley or 10 on the floor
Perforated Contoured PP Backrest
Very Strong, Solid Rod Sled Base Frame
Smooth Under Seat
Made in Europe
CATAS Certified
140kg Recommended Weight Capacity
10 Year Warranty 140kg Recommended Weight Capacity