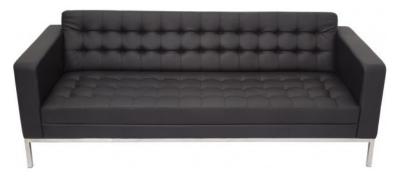

# VENUS TRIPLE SOFA

- Button Finish
- Stainless Steel Frame
- SGS: EN12520 Certification
- Overall Height 750mm
- Overall Width 2010mm
- Overall Depth 730mm
- Back Width 1770mm

**SKU:** FURVENTRISOF

# **PRODUCT DESCRIPTION**

Elegant reception area three seater arm chair with button finish to black PU, easy clean upholstery. Stainless steel underframe and legs.

Backed by a 3 year warranty.

# **Specifications**

| SKU    | BACK HEIGHT | SEAT DEPTH | SEAT WIDTH | SEAT HEIGHT |
|--------|-------------|------------|------------|-------------|
| VENUS3 | 400mm       | 500mm      | 1770mm     | 420mm       |