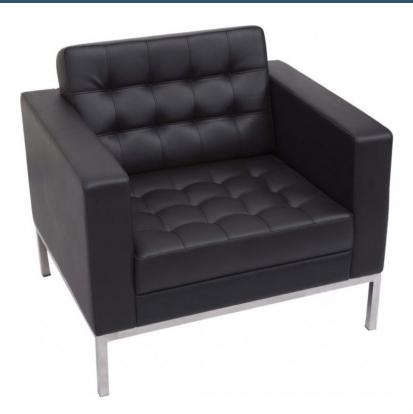

# **VENUS SINGLE SEAT**

- Button finish
- Stainless steel frame
- SGS: EN12520 Certification
- Overall Height 750mm
- Overall Width 870mm
- Overall Depth 730mm
- Back Width 630mm

**SKU:** FURVENSS

# **PRODUCT DESCRIPTION**

Elegant reception area arm chair with button finish to black PU, easy clean upholstery. Stainless steel underframe and legs.

Backed by a 3 year warranty.