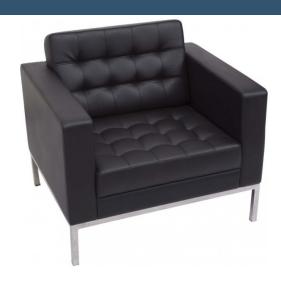

# **VENUS SINGLE SEAT**

- Button finish
- Stainless steel frame
- SGS: EN12520 Certification
- Overall Height 750mm
- Overall Width 870mm
- Overall Depth 730mm
- Back Width 630mm

**SKU:** FURVENSS

# **PRODUCT DESCRIPTION**

Elegant reception area arm chair with button finish to black PU, easy clean upholstery. Stainless steel underframe and legs.

Backed by a 3 year warranty.