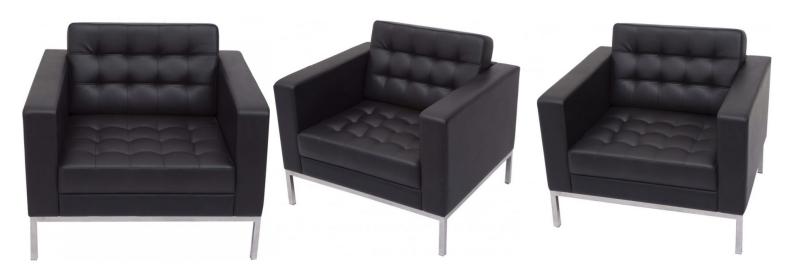

# **GALLERY IMAGES**

# **PRODUCT DESCRIPTION**

Elegant reception area arm chair with button finish to black PU, easy clean upholstery. Stainless steel underframe and legs.

Backed by a 3 year warranty.