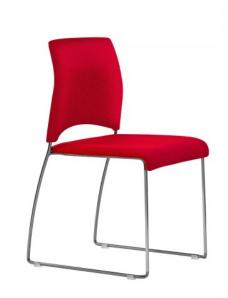

## VENU SLED - UPHOLSTERED SEAT & BACK

A brilliant, well-engineered, multipurpose chair – VENU is available in Black or White Polypropylene with a chrome frame and can be linked in rows with an optional discreet linking device. The seat can be upholstered allowing you to co-ordinate with any colour scheme.

VENU is very comfortable and stacks up to 35 high on a trolley\*.

\*Plastic seat and back version only -Upholstered version stacks 6 high on floor/up to 18 on trolley

SKU: NAV-VEMF375U

## **PRODUCT DESCRIPTION**

Stackable (6 high on floor/up to 18 on trolley\*)

Very Strong, Solid Rod Sled Base Frame

Chrome Finish

140kg Recommended Weight Capacity

10 Year Warranty 140kg Recommended Weight Capacity

Chair Dimensions (mm)

O/A Height: 840~ O/A Width: 480~ O/A Depth: 540~ Seat Width: 425~

Seat Depth: 435~ Back Width: 470~ Back Height: 400~ Seat Height: 460~