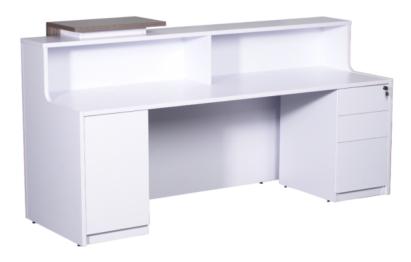

### **URBAN RECEPTION COUNTER**

- Natural White All Over With Driftwood Wrap Around Cowl With Feature Panel
- Adjustable Feet For Levelling
- Built-in 3 Drawer Under-desk Pedestal
- Built In CPU and Storage Cupboard
- 2 x Chrome Metal Cable Entry Covers With Brush Insulator
- E1 MDF core

### **PRODUCT DESCRIPTION**

The Urban has a minimalist look finished in natural white with a driftwood wrap around cowl feature.

On the user side there is a built in 3 drawer pedestal and CPU and storage cupboard, with Chrome cable entry covers on the worktop.