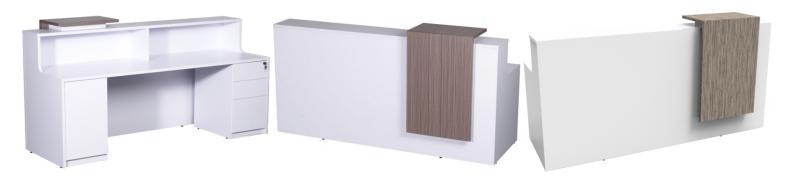

# **GALLERY IMAGES**

### **URBAN RECEPTION COUNTER**

- Natural White All Over With Driftwood Wrap Around Cowl With Feature Panel
- Adjustable Feet For Levelling
- Built-in 3 Drawer Under-desk Pedestal
- Built In CPU and Storage Cupboard
- 2 x Chrome Metal Cable Entry Covers With Brush Insulator
- E1 MDF core

### **PRODUCT DESCRIPTION**

The Urban has a minimalist look finished in natural white with a driftwood wrap around cowl feature.

On the user side there is a built in 3 drawer pedestal and CPU and storage cupboard, with Chrome cable entry covers on the worktop.