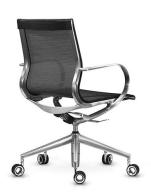

## **UNIFY MED BACK - MESH**

A premium meeting/boardroom chair series with beautiful detailing – UNIFY is available in medium and high back versions. UNIFY has a clean, slimline look with a high strength diecast aluminium frame.

## **PRODUCT DESCRIPTION**

Swivel and Tilt Function Seat Height Adjustment

Tilt Tension

Lockable Tilt

Diecast Aluminium Frame

140kg Recommended Weight Capacity

10 Year Warranty 140kg Recommended Weight Capacity

Chair Dimensions (mm)

O/A Height: 920~

O/A Width: 580~ (arms)

O/A Depth: 620~ Seat Width: 485~ Seat Depth: 440~ Back Width: 475~ Back Height: 640~

Seat Height: 430 - 500~