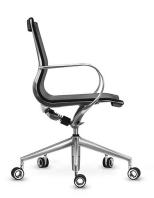

## **UNIFY MED BACK - MESH**

A premium meeting/boardroom chair series with beautiful detailing – UNIFY is available in medium and high back versions. UNIFY has a clean, slimline look with a high strength diecast aluminium frame.

## **PRODUCT DESCRIPTION**

Swivel and Tilt Function Seat Height Adjustment

Tilt Tension

Lockable Tilt

Diecast Aluminium Frame

140kg Recommended Weight Capacity

10 Year Warranty 140kg Recommended Weight Capacity

Chair Dimensions (mm)

O/A Height: 920~

O/A Width: 580~ (arms)

O/A Depth: 620~ Seat Width: 485~ Seat Depth: 440~ Back Width: 475~ Back Height: 640~

Seat Height: 430 - 500~