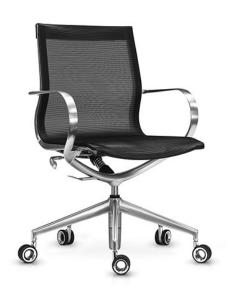

## **UNIFY MED BACK - MESH**

A premium meeting/boardroom chair series with beautiful detailing – UNIFY is available in medium and high back versions. UNIFY has a clean, slimline look with a high strength diecast aluminium frame.

Available in Black or White, Leather or Mesh.

**SKU:** NAV-UNMT341AC

## **PRODUCT DESCRIPTION**

Swivel and Tilt Function Seat Height Adjustment

Tilt Tension

Lockable Tilt

Diecast Aluminium Frame

140kg Recommended Weight Capacity

10 Year Warranty 140kg Recommended Weight Capacity

Chair Dimensions (mm)

O/A Height: 920~

O/A Width: 580~ (arms)

O/A Depth: 620~ Seat Width: 485~ Seat Depth: 440~ Back Width: 475~ Back Height: 640~

Seat Height: 430 - 500~