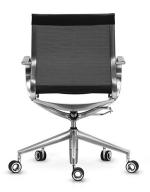

## **UNIFY MED BACK - MESH**

A premium meeting/boardroom chair series with beautiful detailing – UNIFY is available in medium and high back versions. UNIFY has a clean, slimline look with a high strength diecast aluminium frame.

## **PRODUCT DESCRIPTION**

Swivel and Tilt Function Seat Height Adjustment

Tilt Tension

Lockable Tilt

Diecast Aluminium Frame

140kg Recommended Weight Capacity

10 Year Warranty 140kg Recommended Weight Capacity

Chair Dimensions (mm)

O/A Height: 920~

O/A Width: 580~ (arms)

O/A Depth: 620~ Seat Width: 485~ Seat Depth: 440~ Back Width: 475~ Back Height: 640~

Seat Height: 430 - 500~