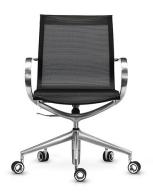

## **UNIFY MED BACK - MESH**

A premium meeting/boardroom chair series with beautiful detailing – UNIFY is available in medium and high back versions. UNIFY has a clean, slimline look with a high strength diecast aluminium frame.

Available in Black or White, Leather or Mesh.

**SKU:** NAV-UNMT341AC

## **PRODUCT DESCRIPTION**

Swivel and Tilt Function Seat Height Adjustment

Tilt Tension

Lockable Tilt

Diecast Aluminium Frame

140kg Recommended Weight Capacity

10 Year Warranty 140kg Recommended Weight Capacity

Chair Dimensions (mm)

O/A Height: 920~

O/A Width: 580~ (arms)

O/A Depth: 620~ Seat Width: 485~ Seat Depth: 440~ Back Width: 475~ Back Height: 640~

Seat Height: 430 - 500~