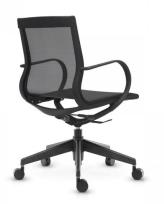

## **UNIFY LITE MED BACK - MESH**

A premium meeting/boardroom chair series with beautiful detailing – UNIFY LITE is available in medium and high back versions. UNIFY has a clean, slimline look with a high strength nylon and die-cast aluminium frame.

## **PRODUCT DESCRIPTION**

Swivel and Tilt Function Seat Height Adjustment **Tilt Tension** Lockable Tilt Nylon & Aluminium Frame 110kg Recommended Weight Capacity 5 Year Warranty 110kg Recommended Weight Capacity Chair Dimensions (mm) O/A Height: 920~ O/A Width: 580~ (arms) O/A Depth: 620~ Seat Width: 485~ Seat Depth: 440~ Back Width: 475~ Back Height: 640~ Seat Height: 430 - 500~