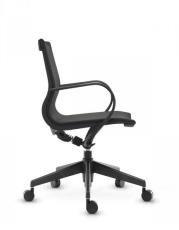

## **UNIFY LITE MED BACK - MESH**

A premium meeting/boardroom chair series with beautiful detailing – UNIFY LITE is available in medium and high back versions. UNIFY has a clean, slimline look with a high strength nylon and die-cast aluminium frame.

## **PRODUCT DESCRIPTION**

Swivel and Tilt Function Seat Height Adjustment **Tilt Tension** Lockable Tilt Nylon & Aluminium Frame 110kg Recommended Weight Capacity 5 Year Warranty 110kg Recommended Weight Capacity Chair Dimensions (mm) O/A Height: 920~ O/A Width: 580~ (arms) O/A Depth: 620~ Seat Width: 485~ Seat Depth: 440~ Back Width: 475~ Back Height: 640~ Seat Height: 430 - 500~