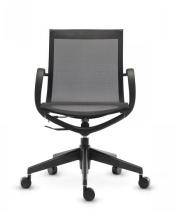

## **UNIFY LITE MED BACK - MESH**

A premium meeting/boardroom chair series with beautiful detailing – UNIFY LITE is available in medium and high back versions. UNIFY has a clean, slimline look with a high strength nylon and die-cast aluminium frame.

## **PRODUCT DESCRIPTION**

Swivel and Tilt Function Seat Height Adjustment **Tilt Tension** Lockable Tilt Nylon & Aluminium Frame 110kg Recommended Weight Capacity 5 Year Warranty 110kg Recommended Weight Capacity Chair Dimensions (mm) O/A Height: 920~ O/A Width: 580~ (arms) O/A Depth: 620~ Seat Width: 485~ Seat Depth: 440~ Back Width: 475~ Back Height: 640~ Seat Height: 430 - 500~