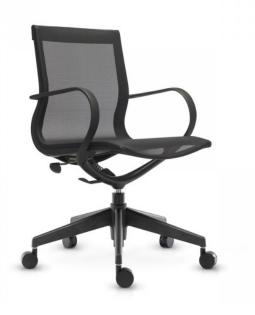

## **UNIFY LITE MED BACK - MESH**

A premium meeting/boardroom chair series with beautiful detailing – UNIFY LITE is available in medium and high back versions. UNIFY has a clean, slimline look with a high strength nylon and die-cast aluminium frame.

## **PRODUCT DESCRIPTION**

Swivel and Tilt Function Seat Height Adjustment **Tilt Tension** Lockable Tilt Nylon & Aluminium Frame 110kg Recommended Weight Capacity 5 Year Warranty 110kg Recommended Weight Capacity Chair Dimensions (mm) O/A Height: 920~ O/A Width: 580~ (arms) O/A Depth: 620~ Seat Width: 485~ Seat Depth: 440~ Back Width: 475~ Back Height: 640~ Seat Height: 430 - 500~