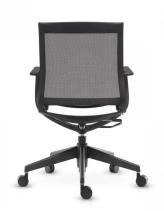

## **UNIFY LITE MED BACK - MESH**

A premium meeting/boardroom chair series with beautiful detailing – UNIFY LITE is available in medium and high back versions. UNIFY has a clean, slimline look with a high strength nylon and die-cast aluminium frame.

## **PRODUCT DESCRIPTION**

Swivel and Tilt Function Seat Height Adjustment **Tilt Tension** Lockable Tilt Nylon & Aluminium Frame 110kg Recommended Weight Capacity 5 Year Warranty 110kg Recommended Weight Capacity Chair Dimensions (mm) O/A Height: 920~ O/A Width: 580~ (arms) O/A Depth: 620~ Seat Width: 485~ Seat Depth: 440~ Back Width: 475~ Back Height: 640~ Seat Height: 430 - 500~