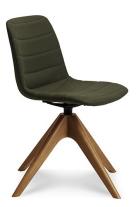

## UNICA - TIMBER SWIVEL UPHOLSTERED

The Unica is a vibrant family of chairs perfect for a variety of different settings including casual meeting, training, breakout and public seating environments. Unica is available as a comfortable polypropylene shell or alternatively upholstered in your choice of fabric. Also comes in a number of base options such as the swivel, sled or beam seat.

## **PRODUCT DESCRIPTION**

**Upholstered Shell** Ash Timber Swivel Base **Diecast Aluminium Seat Mount** Slim, Sleek Design **One-Piece Flex Shell** 140kg Recommended Weight Capacity 10 Year Warranty 140kg Recommended Weight Capacity Chair Dimensions (mm) O/A Height: 795~ O/A Width: 500~ O/A Depth: 510~ Seat Width: 470~ Seat Depth: 400~ Back Width: 440~ Back Height: 380~ Seat Height: 465~