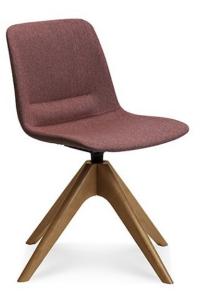

## UNICA - TIMBER SWIVEL UPHOLSTERED

The Unica is a vibrant family of chairs perfect for a variety of different settings including casual meeting, training, breakout and public seating environments. Unica is available as a comfortable polypropylene shell or alternatively upholstered in your choice of fabric. Also comes in a number of base options such as the swivel, sled or beam seat.

## **PRODUCT DESCRIPTION**

**Upholstered Shell** Ash Timber Swivel Base **Diecast Aluminium Seat Mount** Slim, Sleek Design **One-Piece Flex Shell** 140kg Recommended Weight Capacity 10 Year Warranty 140kg Recommended Weight Capacity Chair Dimensions (mm) O/A Height: 795~ O/A Width: 500~ O/A Depth: 510~ Seat Width: 470~ Seat Depth: 400~ Back Width: 440~ Back Height: 380~ Seat Height: 465~