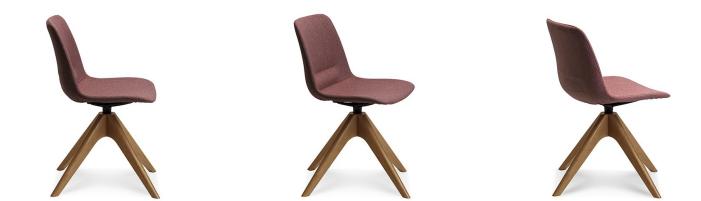

## UNICA - TIMBER SWIVEL UPHOLSTERED

The Unica is a vibrant family of chairs perfect for a variety of different settings including casual meeting, training, breakout and public seating environments. Unica is available as a comfortable polypropylene shell or alternatively upholstered in your choice of fabric. Also comes in a number of base options such as the swivel, sled or beam seat.

## **PRODUCT DESCRIPTION**

**Upholstered Shell** Ash Timber Swivel Base **Diecast Aluminium Seat Mount** Slim, Sleek Design **One-Piece Flex Shell** 140kg Recommended Weight Capacity 10 Year Warranty 140kg Recommended Weight Capacity Chair Dimensions (mm) O/A Height: 795~ O/A Width: 500~ O/A Depth: 510~ Seat Width: 470~ Seat Depth: 400~ Back Width: 440~ Back Height: 380~ Seat Height: 465~