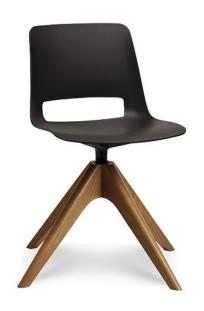

## **UNICA - TIMBER SWIVEL PP**

The Unica is a vibrant family of chairs perfect for a variety of different settings including casual meeting, training, breakout and public seating environments.

Unica is available as a comfortable polypropylene shell or alternatively upholstered in your choice of fabric.

## **PRODUCT DESCRIPTION**

Polypropylene Shell Ash Timber Swivel Base Diecast Aluminium Seat Mount

Slim, Sleek Design

One-Piece Flex Shell

140kg Recommended Weight Capacity

10 Year Warranty 140kg Recommended Weight Capacity