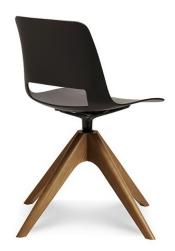

## **UNICA - TIMBER SWIVEL PP**

The Unica is a vibrant family of chairs perfect for a variety of different settings including casual meeting, training, breakout and public seating environments.

Unica is available as a comfortable polypropylene shell or alternatively upholstered in your choice of fabric.

## **PRODUCT DESCRIPTION**

Polypropylene Shell Ash Timber Swivel Base Diecast Aluminium Seat Mount

Slim, Sleek Design

One-Piece Flex Shell

140kg Recommended Weight Capacity

10 Year Warranty 140kg Recommended Weight Capacity