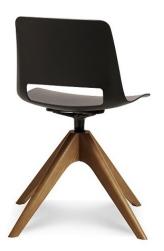

## **UNICA - TIMBER SWIVEL PP**

The Unica is a vibrant family of chairs perfect for a variety of different settings including casual meeting, training, breakout and public seating environments.

Unica is available as a comfortable polypropylene shell or alternatively upholstered in your choice of fabric.

## **PRODUCT DESCRIPTION**

Polypropylene Shell Ash Timber Swivel Base Diecast Aluminium Seat Mount

Slim, Sleek Design

One-Piece Flex Shell

140kg Recommended Weight Capacity

10 Year Warranty 140kg Recommended Weight Capacity