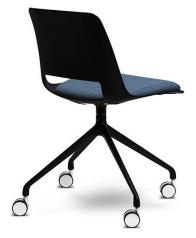

## UNICA SWIVEL WITH SEAT PAD

The Unica is a vibrant family of chairs perfect for a variety of different settings including casual meeting, training, breakout and public seating environments. Unica is available as a comfortable polypropylene shell or alternatively upholstered in your choice of fabric. Also comes in a number of base options such as the swivel, sled or beam seat.

## **PRODUCT DESCRIPTION**

**PP** Shell Upholstered Seat Pad Swivel Base on Castors **Diecast Aluminium Seat Mount** Slim, Sleek Design **One-Piece Flex Shell** 140kg Recommended Weight Capacity 10 Year Warranty 140kg Recommended Weight Capacity Chair Dimensions (mm) O/A Height: 830~ O/A Width: 500~ O/A Depth: 500~ Seat Width: 470~ Seat Depth: 400~ Seat Height: 465~ Arm Height: 650~ Back Width: 440~ Back Height: 380~