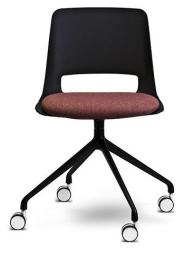

## UNICA SWIVEL WITH SEAT PAD

The Unica is a vibrant family of chairs perfect for a variety of different settings including casual meeting, training, breakout and public seating environments. Unica is available as a comfortable polypropylene shell or alternatively upholstered in your choice of fabric. Also comes in a number of base options such as the swivel, sled or beam seat.

## **PRODUCT DESCRIPTION**

**PP** Shell Upholstered Seat Pad Swivel Base on Castors **Diecast Aluminium Seat Mount** Slim, Sleek Design **One-Piece Flex Shell** 140kg Recommended Weight Capacity 10 Year Warranty 140kg Recommended Weight Capacity Chair Dimensions (mm) O/A Height: 830~ O/A Width: 500~ O/A Depth: 500~ Seat Width: 470~ Seat Depth: 400~ Seat Height: 465~ Arm Height: 650~ Back Width: 440~ Back Height: 380~