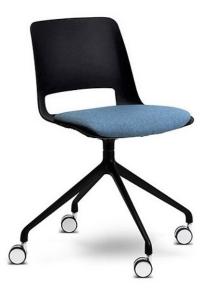

## UNICA SWIVEL WITH SEAT PAD

The Unica is a vibrant family of chairs perfect for a variety of different settings including casual meeting, training, breakout and public seating environments. Unica is available as a comfortable polypropylene shell or alternatively upholstered in your choice of fabric. Also comes in a number of base options such as the swivel, sled or beam seat.

## **PRODUCT DESCRIPTION**

**PP** Shell Upholstered Seat Pad Swivel Base on Castors **Diecast Aluminium Seat Mount** Slim, Sleek Design **One-Piece Flex Shell** 140kg Recommended Weight Capacity 10 Year Warranty 140kg Recommended Weight Capacity Chair Dimensions (mm) O/A Height: 830~ O/A Width: 500~ O/A Depth: 500~ Seat Width: 470~ Seat Depth: 400~ Seat Height: 465~ Arm Height: 650~ Back Width: 440~ Back Height: 380~