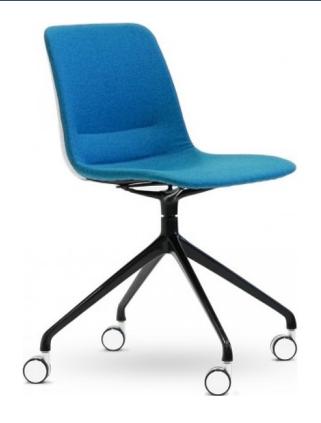

## **UNICA SWIVEL UPHOLSTERED**

The Unica is a vibrant family of chairs perfect for a variety of different settings including casual meeting, training, breakout and public seating environments.

Unica is available as a comfortable polypropylene shell or alternatively upholstered in your choice of fabric.

Also comes in a number of base options such as the swivel, sled or beam seat.

**SKU:** NAV-UNTA342U

## **PRODUCT DESCRIPTION**

Upholstered Shell Swivel Base on Castors Diecast Aluminium Seat Mount Slim, Sleek Design

One-Piece Flex Shell

140kg Recommended Weight Capacity

10 Year Warranty 140kg Recommended Weight Capacity

Chair Dimensions (mm)

O/A Height: 830~ O/A Width: 500~ O/A Depth: 500~ Seat Width: 470~ Seat Depth: 400~ Seat Height: 455~ Arm Height: 650~ Back Width: 440~ Back Height: 380~