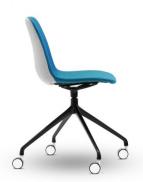

## **GALLERY IMAGES**

## **PRODUCT DESCRIPTION**

Upholstered Shell Swivel Base on Castors Diecast Aluminium Seat Mount Slim, Sleek Design

One-Piece Flex Shell

140kg Recommended Weight Capacity

10 Year Warranty 140kg Recommended Weight Capacity