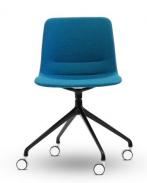

## **GALLERY IMAGES**

## **PRODUCT DESCRIPTION**

Upholstered Shell Swivel Base on Castors Diecast Aluminium Seat Mount Slim, Sleek Design

One-Piece Flex Shell

140kg Recommended Weight Capacity

10 Year Warranty 140kg Recommended Weight Capacity