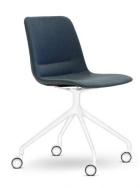

## **GALLERY IMAGES**

## **PRODUCT DESCRIPTION**

Upholstered Shell Swivel Base on Castors Diecast Aluminium Seat Mount Slim, Sleek Design

One-Piece Flex Shell

140kg Recommended Weight Capacity

10 Year Warranty 140kg Recommended Weight Capacity