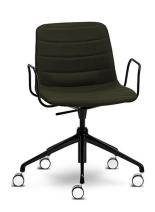

## UNICA SWIVEL - QUILTED UPHOLSTERY

The Unica is a vibrant family of chairs perfect for a variety of different settings including casual meeting, training, breakout and public seating environments.

Unica is available as a comfortable polypropylene shell or alternatively upholstered in your choice of fabric.

Also comes in a number of base options such as the swivel, sled or beam seat.

**SKU:** NAV-UNTA342U-Q

## **PRODUCT DESCRIPTION**

Upholstered Shell Swivel Base on Castors Diecast Aluminium Seat Mount Slim, Sleek Design

One-Piece Flex Shell

140kg Recommended Weight Capacity

10 Year Warranty 140kg Recommended Weight Capacity

Chair Dimensions (mm)

O/A Height: 830~ O/A Width: 500~ O/A Depth: 500~ Seat Width: 470~ Seat Depth: 400~ Seat Height: 455~ Arm Height: 650~ Back Width: 440~ Back Height: 380~