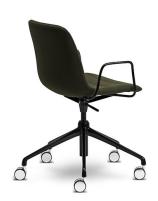

## UNICA SWIVEL - QUILTED UPHOLSTERY

The Unica is a vibrant family of chairs perfect for a variety of different settings including casual meeting, training, breakout and public seating environments.

Unica is available as a comfortable polypropylene shell or alternatively upholstered in your choice of fabric.

Also comes in a number of base options such as the swivel, sled or beam seat.

**SKU:** NAV-UNTA342U-Q

## **GALLERY IMAGES**











## **PRODUCT DESCRIPTION**

Upholstered Shell Swivel Base on Castors Diecast Aluminium Seat Mount Slim, Sleek Design

One-Piece Flex Shell

140kg Recommended Weight Capacity

10 Year Warranty 140kg Recommended Weight Capacity

Chair Dimensions (mm)

O/A Height: 830~ O/A Width: 500~ O/A Depth: 500~ Seat Width: 470~ Seat Depth: 400~ Seat Height: 455~ Arm Height: 650~ Back Width: 440~ Back Height: 380~