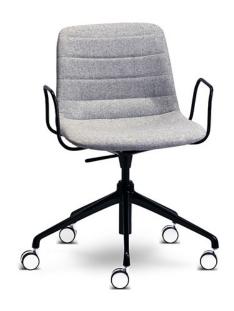

## UNICA SWIVEL - QUILTED UPHOLSTERY

The Unica is a vibrant family of chairs perfect for a variety of different settings including casual meeting, training, breakout and public seating environments.

Unica is available as a comfortable polypropylene shell or alternatively upholstered in your choice of fabric.

Also comes in a number of base options such as the swivel, sled or beam seat.

**SKU:** NAV-UNTA342U-Q

## **PRODUCT DESCRIPTION**

Upholstered Shell Swivel Base on Castors Diecast Aluminium Seat Mount Slim, Sleek Design

One-Piece Flex Shell

140kg Recommended Weight Capacity

10 Year Warranty 140kg Recommended Weight Capacity

Chair Dimensions (mm)

O/A Height: 830~ O/A Width: 500~ O/A Depth: 500~ Seat Width: 470~ Seat Depth: 400~ Seat Height: 455~ Arm Height: 650~ Back Width: 440~ Back Height: 380~