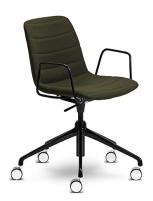

## UNICA SWIVEL - QUILTED UPHOLSTERY

The Unica is a vibrant family of chairs perfect for a variety of different settings including casual meeting, training, breakout and public seating environments.

Unica is available as a comfortable polypropylene shell or alternatively upholstered in your choice of fabric.

Also comes in a number of base options such as the swivel, sled or beam seat.

**SKU:** NAV-UNTA342U-Q

## **GALLERY IMAGES**











## **PRODUCT DESCRIPTION**

Upholstered Shell Swivel Base on Castors Diecast Aluminium Seat Mount Slim, Sleek Design

One-Piece Flex Shell

140kg Recommended Weight Capacity

10 Year Warranty 140kg Recommended Weight Capacity

Chair Dimensions (mm)

O/A Height: 830~ O/A Width: 500~ O/A Depth: 500~ Seat Width: 470~ Seat Depth: 400~ Seat Height: 455~ Arm Height: 650~ Back Width: 440~ Back Height: 380~