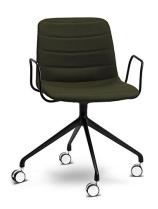

## UNICA SWIVEL - QUILTED UPHOLSTERY

The Unica is a vibrant family of chairs perfect for a variety of different settings including casual meeting, training, breakout and public seating environments.

Unica is available as a comfortable polypropylene shell or alternatively upholstered in your choice of fabric.

Also comes in a number of base options such as the swivel, sled or beam seat.

**SKU:** NAV-UNTA342U-Q

## **GALLERY IMAGES**











## **PRODUCT DESCRIPTION**

Upholstered Shell Swivel Base on Castors Diecast Aluminium Seat Mount Slim, Sleek Design

One-Piece Flex Shell

140kg Recommended Weight Capacity

10 Year Warranty 140kg Recommended Weight Capacity

Chair Dimensions (mm)

O/A Height: 830~ O/A Width: 500~ O/A Depth: 500~ Seat Width: 470~ Seat Depth: 400~ Seat Height: 455~ Arm Height: 650~ Back Width: 440~ Back Height: 380~