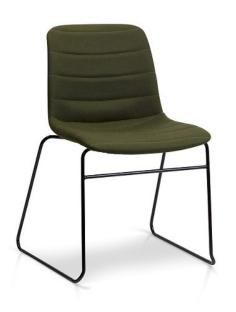

## **UNICA SLED - QUILTED UPHOLSTERY**

The Unica is a vibrant family of chairs perfect for a variety of different settings including casual meeting, training, breakout and public seating environments.

Unica is available as a comfortable polypropylene shell or alternatively upholstered in your choice of fabric.

Also comes in a number of base options such as the swivel, sled or beam seat.

**SKU:** NAV-UNMF375U-Q

## **PRODUCT DESCRIPTION**

**Upholstered Shell** 

Sled Base

Stackable

Slim, Sleek Design

One-Piece Flex Shell

140kg Recommended Weight Capacity

10 Year Warranty 140kg Recommended Weight Capacity