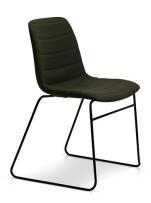

## **UNICA SLED - QUILTED UPHOLSTERY**

The Unica is a vibrant family of chairs perfect for a variety of different settings including casual meeting, training, breakout and public seating environments.

Unica is available as a comfortable polypropylene shell or alternatively upholstered in your choice of fabric.

Also comes in a number of base options such as the swivel, sled or beam seat.

**SKU:** NAV-UNMF375U-Q

## **PRODUCT DESCRIPTION**

**Upholstered Shell** 

Sled Base

Stackable

Slim, Sleek Design

One-Piece Flex Shell

140kg Recommended Weight Capacity

10 Year Warranty 140kg Recommended Weight Capacity