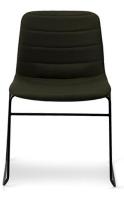

## **UNICA SLED - QUILTED UPHOLSTERY**

The Unica is a vibrant family of chairs perfect for a variety of different settings including casual meeting, training, breakout and public seating environments.

Unica is available as a comfortable polypropylene shell or alternatively upholstered in your choice of fabric.

Also comes in a number of base options such as the swivel, sled or beam seat.

**SKU:** NAV-UNMF375U-Q

## **PRODUCT DESCRIPTION**

**Upholstered Shell** 

Sled Base

Stackable

Slim, Sleek Design

One-Piece Flex Shell

140kg Recommended Weight Capacity

10 Year Warranty 140kg Recommended Weight Capacity