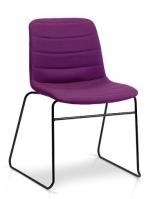

## **UNICA SLED - QUILTED UPHOLSTERY**

The Unica is a vibrant family of chairs perfect for a variety of different settings including casual meeting, training, breakout and public seating environments.

Unica is available as a comfortable polypropylene shell or alternatively upholstered in your choice of fabric.

Also comes in a number of base options such as the swivel, sled or beam seat.

**SKU:** NAV-UNMF375U-Q

## **PRODUCT DESCRIPTION**

**Upholstered Shell** 

Sled Base

Stackable

Slim, Sleek Design

One-Piece Flex Shell

140kg Recommended Weight Capacity

10 Year Warranty 140kg Recommended Weight Capacity