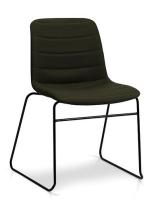

## **UNICA SLED - QUILTED UPHOLSTERY**

The Unica is a vibrant family of chairs perfect for a variety of different settings including casual meeting, training, breakout and public seating environments.

Unica is available as a comfortable polypropylene shell or alternatively upholstered in your choice of fabric.

Also comes in a number of base options such as the swivel, sled or beam seat.

**SKU:** NAV-UNMF375U-Q

## **PRODUCT DESCRIPTION**

**Upholstered Shell** 

Sled Base

Stackable

Slim, Sleek Design

One-Piece Flex Shell

140kg Recommended Weight Capacity

10 Year Warranty 140kg Recommended Weight Capacity