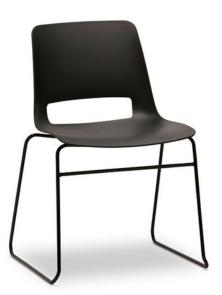

## **UNICA SLED PP**

The Unica is a vibrant family of chairs perfect for a variety of different settings including casual meeting, training, breakout and public seating environments. Unica is available as a comfortable polypropylene shell or alternatively upholstered in your choice of fabric. Also comes in a number of base options such as the swivel, sled or beam seat.

## **PRODUCT DESCRIPTION**

Polypropylene Shell Sled Base Stackable **Chrome Frame** Slim, Sleek Design **One-Piece Flex Shell** 140kg Recommended Weight Capacity 10 Year Warranty 140kg Recommended Weight Capacity Chair Dimensions (mm) O/A Height: 790~ O/A Width: 560~ O/A Depth: 500~ Seat Width: 465~ Seat Depth: 400~ Back Width: 440~ Back Height: 380~ Seat Height: 455~