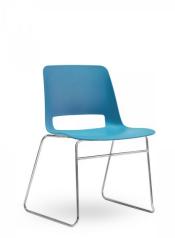

## **UNICA SLED PP**

The Unica is a vibrant family of chairs perfect for a variety of different settings including casual meeting, training, breakout and public seating environments. Unica is available as a comfortable polypropylene shell or alternatively upholstered in your choice of fabric. Also comes in a number of base options such as the swivel, sled or beam seat.

## **PRODUCT DESCRIPTION**

Polypropylene Shell Sled Base Stackable **Chrome Frame** Slim, Sleek Design **One-Piece Flex Shell** 140kg Recommended Weight Capacity 10 Year Warranty 140kg Recommended Weight Capacity Chair Dimensions (mm) O/A Height: 790~ O/A Width: 560~ O/A Depth: 500~ Seat Width: 465~ Seat Depth: 400~ Back Width: 440~ Back Height: 380~ Seat Height: 455~