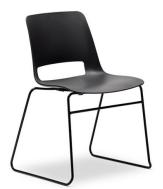

## **UNICA SLED PP**

The Unica is a vibrant family of chairs perfect for a variety of different settings including casual meeting, training, breakout and public seating environments. Unica is available as a comfortable polypropylene shell or alternatively upholstered in your choice of fabric. Also comes in a number of base options such as the swivel, sled or beam seat.

## **PRODUCT DESCRIPTION**

Polypropylene Shell Sled Base Stackable **Chrome Frame** Slim, Sleek Design **One-Piece Flex Shell** 140kg Recommended Weight Capacity 10 Year Warranty 140kg Recommended Weight Capacity Chair Dimensions (mm) O/A Height: 790~ O/A Width: 560~ O/A Depth: 500~ Seat Width: 465~ Seat Depth: 400~ Back Width: 440~ Back Height: 380~ Seat Height: 455~