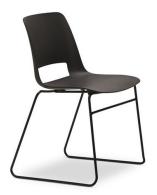

## **UNICA SLED PP**

The Unica is a vibrant family of chairs perfect for a variety of different settings including casual meeting, training, breakout and public seating environments. Unica is available as a comfortable polypropylene shell or alternatively upholstered in your choice of fabric. Also comes in a number of base options such as the swivel, sled or beam seat.

## **PRODUCT DESCRIPTION**

Polypropylene Shell Sled Base Stackable **Chrome Frame** Slim, Sleek Design **One-Piece Flex Shell** 140kg Recommended Weight Capacity 10 Year Warranty 140kg Recommended Weight Capacity Chair Dimensions (mm) O/A Height: 790~ O/A Width: 560~ O/A Depth: 500~ Seat Width: 465~ Seat Depth: 400~ Back Width: 440~ Back Height: 380~ Seat Height: 455~