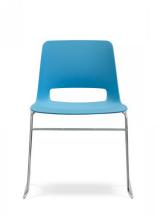

## **UNICA SLED PP**

The Unica is a vibrant family of chairs perfect for a variety of different settings including casual meeting, training, breakout and public seating environments. Unica is available as a comfortable polypropylene shell or alternatively upholstered in your choice of fabric. Also comes in a number of base options such as the swivel, sled or beam seat.

## **PRODUCT DESCRIPTION**

Polypropylene Shell Sled Base Stackable **Chrome Frame** Slim, Sleek Design **One-Piece Flex Shell** 140kg Recommended Weight Capacity 10 Year Warranty 140kg Recommended Weight Capacity Chair Dimensions (mm) O/A Height: 790~ O/A Width: 560~ O/A Depth: 500~ Seat Width: 465~ Seat Depth: 400~ Back Width: 440~ Back Height: 380~ Seat Height: 455~