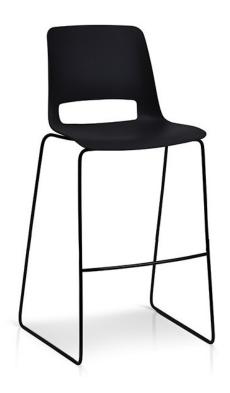

## **UNICA SLED PP STOOL**

The Unica is a vibrant family of chairs perfect for a variety of different settings including casual meeting, training, breakout and public seating environments.

Unica is available as a comfortable polypropylene shell or alternatively upholstered in your choice of fabric.

## **PRODUCT DESCRIPTION**

Polypropylene Shell

Sled Base

Slim, Sleek Design

One-Piece Flex Shell

110kg Recommended Weight Capacity

10 Year Warranty 110kg Recommended Weight Capacity

Chair Dimensions (mm)

O/A Height: 1050~ O/A Width: 540~ O/A Depth: 550~ Seat Width: 465~

Seat Depth: 400~ Back Width: 440~

Back Height: 380~

Seat Height: 730~