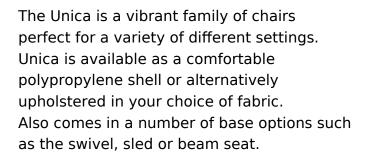

## **PRODUCT DESCRIPTION**

Upholstered Seat Pad Splayed Nylon Legs One-Piece Flex Shell 140kg Recommended Weight Capacity – per seat 300kg Total Maximum Weight Capacity – whole unit 5 Year Warranty 140kg Recommended Weight Capacity – per seat 300kg Total Maximum Weight Capacity – whole unit Nominal Dimensions (with or without arms on ends): 2 seat 1105w x 530d x 815h~ 3 seat 1630w x 530d x 815h~ 4 seat 2155w x 530d x 815h~ 5 seat 2680w x 530d x 815h~ (525mm per seat space)