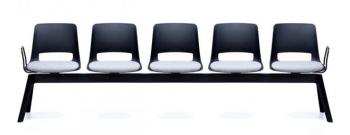

## UNICA 5 SEAT BEAM 'ALTA' LEG -WITH SEAT PAD

SKU: NAV-UNGR3905-AL-SP

## **PRODUCT DESCRIPTION**

Upholstered Seat Pad Splayed Nylon Legs One-Piece Flex Shell 140kg Recommended Weight Capacity – per seat 300kg Total Maximum Weight Capacity – whole unit 5 Year Warranty 140kg Recommended Weight Capacity – per seat 300kg Total Maximum Weight Capacity – whole unit Nominal Dimensions (with or without arms on ends): 2 seat 1105w x 530d x 815h~ 3 seat 1630w x 530d x 815h~ 4 seat 2155w x 530d x 815h~ 5 seat 2680w x 530d x 815h~ (525mm per seat space)