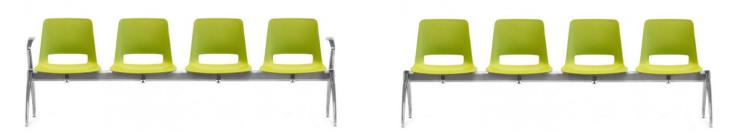

## UNICA 4 SEAT BEAM - PP

The Unica is a vibrant family of chairs perfect for a variety of different settings. Unica is available as a comfortable polypropylene shell or alternatively upholstered in your choice of fabric. Also comes in a number of base options such as the swivel, sled or beam seat.

## **PRODUCT DESCRIPTION**

**PP** Shell Safe Smooth Edges Easy to clean Hygienic Design Die-cast Aluminium Arched Legs Levelling Glides **Diecast Aluminium Seat Mount One-Piece Flex Shell** 140kg Recommended Weight Capacity - per seat 300kg Total Maximum Weight Capacity - whole unit 5 Year Warranty 140kg Recommended Weight Capacity - per seat 300kg Total Maximum Weight Capacity - whole unit Nominal Dimensions (without arms on ends): 2 seat 1035w x 600d x 820h~ 3 seat 1560w x 600d x 820h~ 4 seat 2085w x 600d x 820h~ (525mm per seat space)