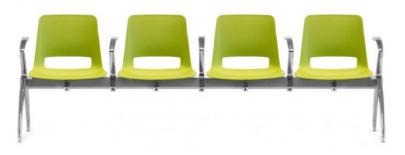

## UNICA 4 SEAT BEAM - PP

The Unica is a vibrant family of chairs perfect for a variety of different settings. Unica is available as a comfortable polypropylene shell or alternatively upholstered in your choice of fabric. Also comes in a number of base options such as the swivel, sled or beam seat.

## **PRODUCT DESCRIPTION**

**PP** Shell Safe Smooth Edges Easy to clean Hygienic Design Die-cast Aluminium Arched Legs Levelling Glides **Diecast Aluminium Seat Mount One-Piece Flex Shell** 140kg Recommended Weight Capacity - per seat 300kg Total Maximum Weight Capacity - whole unit 5 Year Warranty 140kg Recommended Weight Capacity - per seat 300kg Total Maximum Weight Capacity - whole unit Nominal Dimensions (without arms on ends): 2 seat 1035w x 600d x 820h~ 3 seat 1560w x 600d x 820h~ 4 seat 2085w x 600d x 820h~ (525mm per seat space)