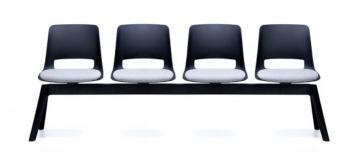

## UNICA 4 SEAT BEAM 'ALTA' LEG - WITH SEAT PAD

The Unica is a vibrant family of chairs perfect for a variety of different settings. Unica is available as a comfortable polypropylene shell or alternatively upholstered in your choice of fabric. Also comes in a number of base options such as the swivel, sled or beam seat.

## **PRODUCT DESCRIPTION**

Upholstered Seat Pad Splayed Nylon Legs One-Piece Flex Shell 140kg Recommended

140kg Recommended Weight Capacity - per seat

300kg Total Maximum Weight Capacity - whole unit

5 Year Warranty 140kg Recommended Weight Capacity - per seat

300kg Total Maximum Weight Capacity - whole unit

Nominal Dimensions (with or without arms on ends):

2 seat 1105w x 530d x 815h~

3 seat 1630w x 530d x 815h~

4 seat 2155w x 530d x 815h~

5 seat 2680w x 530d x 815h~