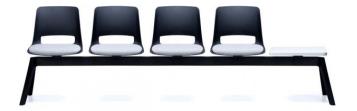

## UNICA 4 SEAT BEAM 'ALTA' LEG - WITH SEAT PAD

The Unica is a vibrant family of chairs perfect for a variety of different settings. Unica is available as a comfortable polypropylene shell or alternatively upholstered in your choice of fabric. Also comes in a number of base options such as the swivel, sled or beam seat.

## **PRODUCT DESCRIPTION**

Upholstered Seat Pad Splayed Nylon Legs One-Piece Flex Shell 140kg Recommended

140kg Recommended Weight Capacity - per seat

300kg Total Maximum Weight Capacity - whole unit

5 Year Warranty 140kg Recommended Weight Capacity - per seat

300kg Total Maximum Weight Capacity - whole unit

Nominal Dimensions (with or without arms on ends):

2 seat 1105w x 530d x 815h~

3 seat 1630w x 530d x 815h~

4 seat 2155w x 530d x 815h~

5 seat 2680w x 530d x 815h~