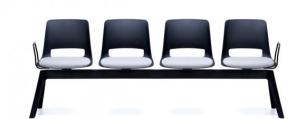

## UNICA 4 SEAT BEAM 'ALTA' LEG - WITH SEAT PAD

The Unica is a vibrant family of chairs perfect for a variety of different settings. Unica is available as a comfortable polypropylene shell or alternatively upholstered in your choice of fabric. Also comes in a number of base options such as the swivel, sled or beam seat.

## **PRODUCT DESCRIPTION**

Upholstered Seat Pad Splayed Nylon Legs One-Piece Flex Shell 140kg Recommended

140kg Recommended Weight Capacity - per seat

300kg Total Maximum Weight Capacity - whole unit

5 Year Warranty 140kg Recommended Weight Capacity - per seat

300kg Total Maximum Weight Capacity - whole unit

Nominal Dimensions (with or without arms on ends):

2 seat 1105w x 530d x 815h~

3 seat 1630w x 530d x 815h~

4 seat 2155w x 530d x 815h~

5 seat 2680w x 530d x 815h~