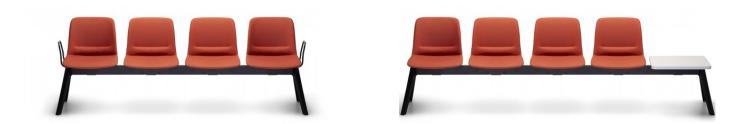

## UNICA 4 SEAT BEAM 'ALTA' LEG -UPHOLSTERED

The Unica is a vibrant family of chairs perfect for a variety of different settings. Unica is available as a comfortable polypropylene shell or alternatively upholstered in your choice of fabric. Also comes in a number of base options such as the swivel, sled or beam seat.

## **PRODUCT DESCRIPTION**

Upholstered Seat Splayed Nylon Legs One-Piece Flex Shell 140kg Recommended Weight Capacity – per seat 300kg Total Maximum Weight Capacity – whole unit 5 Year Warranty 140kg Recommended Weight Capacity – per seat 300kg Total Maximum Weight Capacity – whole unit Nominal Dimensions (with or without arms on ends): 2 seat 1105w x 530d x 815h~ 3 seat 1630w x 530d x 815h~ 4 seat 2155w x 530d x 815h~ 5 seat 2680w x 530d x 815h~ (525mm per seat space)