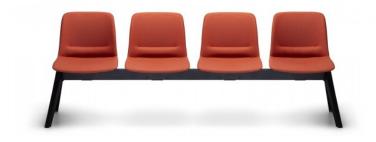

## UNICA 4 SEAT BEAM 'ALTA' LEG -UPHOLSTERED

The Unica is a vibrant family of chairs perfect for a variety of different settings. Unica is available as a comfortable polypropylene shell or alternatively upholstered in your choice of fabric. Also comes in a number of base options such as the swivel, sled or beam seat.

## **PRODUCT DESCRIPTION**

Upholstered Seat Splayed Nylon Legs One-Piece Flex Shell 140kg Recommended Weight Capacity – per seat 300kg Total Maximum Weight Capacity – whole unit 5 Year Warranty 140kg Recommended Weight Capacity – per seat 300kg Total Maximum Weight Capacity – whole unit Nominal Dimensions (with or without arms on ends): 2 seat 1105w x 530d x 815h~ 3 seat 1630w x 530d x 815h~ 4 seat 2155w x 530d x 815h~ 5 seat 2680w x 530d x 815h~ (525mm per seat space)