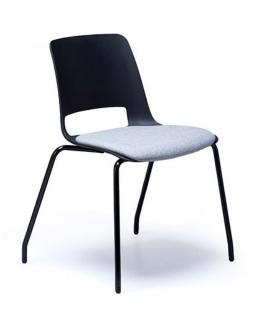

## UNICA 4 LEG WITH SEAT PAD

The Unica is a vibrant family of chairs perfect for a variety of different settings including casual meeting, training, breakout and public seating environments. Unica is available as a comfortable polypropylene shell or alternatively upholstered in your choice of fabric. Also comes in a number of base options such as the swivel, sled or beam seat.

## **PRODUCT DESCRIPTION**

**PP** Shell Upholstered Seat Pad 4 Leg Frame Stackable Slim, Sleek Design **One-Piece Flex Shell** 140kg Recommended Weight Capacity 10 Year Warranty 140kg Recommended Weight Capacity Chair Dimensions (mm) O/A Height: 780~ O/A Width: 560~ O/A Depth: 510~ Seat Width: 465~ Seat Depth: 400~ Back Width: 440~ Back Height: 380~ Seat Height: 475~