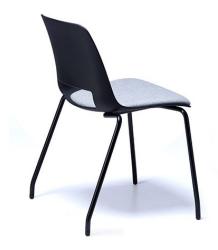

## UNICA 4 LEG WITH SEAT PAD

The Unica is a vibrant family of chairs perfect for a variety of different settings including casual meeting, training, breakout and public seating environments. Unica is available as a comfortable polypropylene shell or alternatively upholstered in your choice of fabric. Also comes in a number of base options such as the swivel, sled or beam seat.

## **PRODUCT DESCRIPTION**

**PP** Shell Upholstered Seat Pad 4 Leg Frame Stackable Slim, Sleek Design **One-Piece Flex Shell** 140kg Recommended Weight Capacity 10 Year Warranty 140kg Recommended Weight Capacity Chair Dimensions (mm) O/A Height: 780~ O/A Width: 560~ O/A Depth: 510~ Seat Width: 465~ Seat Depth: 400~ Back Width: 440~ Back Height: 380~ Seat Height: 475~