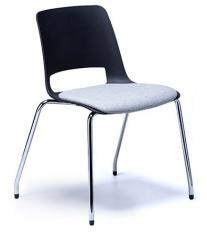

## UNICA 4 LEG WITH SEAT PAD

The Unica is a vibrant family of chairs perfect for a variety of different settings including casual meeting, training, breakout and public seating environments. Unica is available as a comfortable polypropylene shell or alternatively upholstered in your choice of fabric. Also comes in a number of base options such as the swivel, sled or beam seat.

## **PRODUCT DESCRIPTION**

**PP** Shell Upholstered Seat Pad 4 Leg Frame Stackable Slim, Sleek Design **One-Piece Flex Shell** 140kg Recommended Weight Capacity 10 Year Warranty 140kg Recommended Weight Capacity Chair Dimensions (mm) O/A Height: 780~ O/A Width: 560~ O/A Depth: 510~ Seat Width: 465~ Seat Depth: 400~ Back Width: 440~ Back Height: 380~ Seat Height: 475~