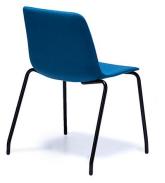

## **PRODUCT DESCRIPTION**

**Upholstered Shell** 

4 Leg Frame

Stackable

Slim, Sleek Design

One-Piece Flex Shell

140kg Recommended Weight Capacity

10 Year Warranty 140kg Recommended Weight Capacity