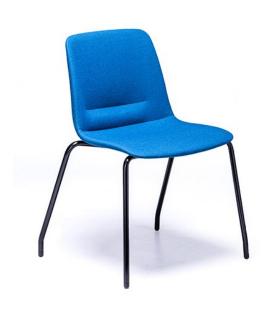

## **UNICA 4 LEG UPHOLSTERED**

The Unica is a vibrant family of chairs perfect for a variety of different settings including casual meeting, training, breakout and public seating environments.

Unica is available as a comfortable polypropylene shell or alternatively upholstered in your choice of fabric.

## **PRODUCT DESCRIPTION**

**Upholstered Shell** 

4 Leg Frame

Stackable

Slim, Sleek Design

One-Piece Flex Shell

140kg Recommended Weight Capacity

10 Year Warranty 140kg Recommended Weight Capacity