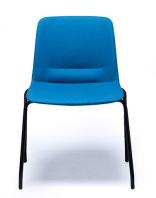

## **UNICA 4 LEG UPHOLSTERED**

The Unica is a vibrant family of chairs perfect for a variety of different settings including casual meeting, training, breakout and public seating environments.

Unica is available as a comfortable polypropylene shell or alternatively upholstered in your choice of fabric.

## **PRODUCT DESCRIPTION**

**Upholstered Shell** 

4 Leg Frame

Stackable

Slim, Sleek Design

One-Piece Flex Shell

140kg Recommended Weight Capacity

10 Year Warranty 140kg Recommended Weight Capacity