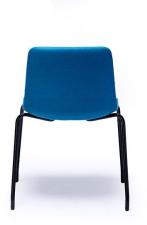

## **UNICA 4 LEG UPHOLSTERED**

The Unica is a vibrant family of chairs perfect for a variety of different settings including casual meeting, training, breakout and public seating environments.

Unica is available as a comfortable polypropylene shell or alternatively upholstered in your choice of fabric.

## **PRODUCT DESCRIPTION**

**Upholstered Shell** 

4 Leg Frame

Stackable

Slim, Sleek Design

One-Piece Flex Shell

140kg Recommended Weight Capacity

10 Year Warranty 140kg Recommended Weight Capacity

Chair Dimensions (mm)

O/A Height: 790~ O/A Width: 560~ O/A Depth: 510~

Seat Width: 465~ Seat Depth: 400~ Back Width: 440~

Back Height: 380~

back rieight. 500

Seat Height: 465~