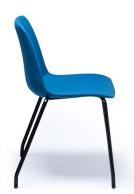

Chair Dimensions (mm)

O/A Height: 790~ O/A Width: 560~ O/A Depth: 510~

Seat Width: 465~ Seat Depth: 400~ Back Width: 440~

Back Height: 380~

back rieight. 500

Seat Height: 465~