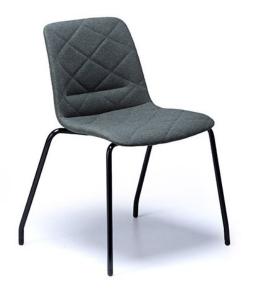

## UNICA 4 LEG - QUILTED UPHOLSTERY

The Unica is a vibrant family of chairs perfect for a variety of different settings including casual meeting, training, breakout and public seating environments. Unica is available as a comfortable polypropylene shell or alternatively upholstered in your choice of fabric. Also comes in a number of base options such as the swivel, sled or beam seat.

## **PRODUCT DESCRIPTION**

**Upholstered Shell** 4 Leg Frame Stackable Slim, Sleek Design **One-Piece Flex Shell** 140kg Recommended Weight Capacity 10 Year Warranty 140kg Recommended Weight Capacity Chair Dimensions (mm) O/A Height: 790~ O/A Width: 560~ O/A Depth: 510~ Seat Width: 465~ Seat Depth: 400~ Back Width: 440~ Back Height: 380~ Seat Height: 465~