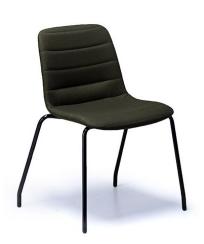

## UNICA 4 LEG - QUILTED UPHOLSTERY

The Unica is a vibrant family of chairs perfect for a variety of different settings including casual meeting, training, breakout and public seating environments. Unica is available as a comfortable polypropylene shell or alternatively upholstered in your choice of fabric. Also comes in a number of base options such as the swivel, sled or beam seat.

## **PRODUCT DESCRIPTION**

**Upholstered Shell** 4 Leg Frame Stackable Slim, Sleek Design **One-Piece Flex Shell** 140kg Recommended Weight Capacity 10 Year Warranty 140kg Recommended Weight Capacity Chair Dimensions (mm) O/A Height: 790~ O/A Width: 560~ O/A Depth: 510~ Seat Width: 465~ Seat Depth: 400~ Back Width: 440~ Back Height: 380~ Seat Height: 465~