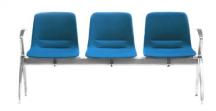

## **UNICA 3 SEAT BEAM - UPHOLSTERED**

The Unica is a vibrant family of chairs perfect for a variety of different settings. Unica is available as a comfortable polypropylene shell or alternatively upholstered in your choice of fabric. Also comes in a number of base options such as the swivel, sled or beam seat.

## **PRODUCT DESCRIPTION**

Upholstered Shell
Safe Smooth Edges
Easy to clean Hygienic Design
Die-cast Aluminium Arched Legs
Levelling Glides
Diecast Aluminium Seat Mount
One-Piece Flex Shell

140kg Recommended Weight Capacity - per seat