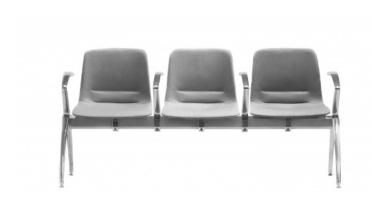

## **UNICA 3 SEAT BEAM - UPHOLSTERED**

The Unica is a vibrant family of chairs perfect for a variety of different settings. Unica is available as a comfortable polypropylene shell or alternatively upholstered in your choice of fabric. Also comes in a number of base options such as the swivel, sled or beam seat.

## **PRODUCT DESCRIPTION**

Upholstered Shell
Safe Smooth Edges
Easy to clean Hygienic Design
Die-cast Aluminium Arched Legs
Levelling Glides
Diecast Aluminium Seat Mount
One-Piece Flex Shell

140kg Recommended Weight Capacity - per seat